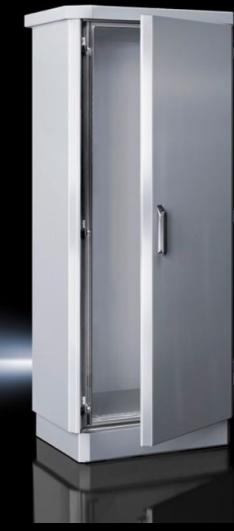

## CS 9774.099 - CS Toptec project solution

This product is used in infrastructure and telecommunications projects. Please contact your sales representative for further information.

## **Features**

| Model No.           | CS 9774.099                                                                                                                                                                                                                                                                                                                          |  |
|---------------------|--------------------------------------------------------------------------------------------------------------------------------------------------------------------------------------------------------------------------------------------------------------------------------------------------------------------------------------|--|
| Design              | for stand-alone siting                                                                                                                                                                                                                                                                                                               |  |
| Product description | This product is used in infrastructure and telecommunications projects. Please contact your sales representative for further information.                                                                                                                                                                                            |  |
| Benefits            | TS 8 frame – Identical system platform in the outdoor sector as for IE or IT free-standing enclosures Weather canopy – With projection on all sides Chimney effect of the twin-walled structure – Reduces the influence of sunlight Mounting benefit – Open frame structure means fast configuration, also applies to bayed variants |  |
| Material            | Base frame: Stainless steel<br>Enclosure panels: Aluminium<br>Rain canopy: Aluminium                                                                                                                                                                                                                                                 |  |
| Surface finish      | Powder-coated<br>UV-resistant pure polyester                                                                                                                                                                                                                                                                                         |  |
| Supply includes     | Double-walled outdoor enclosure, fully preconfigured<br>Enclosure frame with 25 mm system punchings in the roof and base<br>frame plus vertical sections with two mounting levels                                                                                                                                                    |  |
| Options             | Selectable options depending on the project Dimensions Side door Rear door Climate control                                                                                                                                                                                                                                           |  |
| Note                | Extended delivery times.                                                                                                                                                                                                                                                                                                             |  |
| Basic material      | Aluminium                                                                                                                                                                                                                                                                                                                            |  |
| Packs of            | 1 pc(s).                                                                                                                                                                                                                                                                                                                             |  |