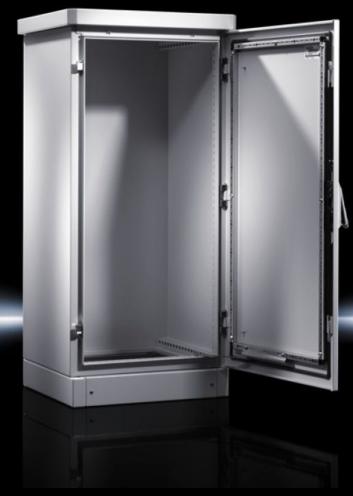

#### CS 9783.550 - Outdoor Basic enclosures

Single-walled enclosure systems, one-door and two-door. Ready to use in all applications with passive interior installation or minimal heat loss in the outdoor sector. Roof concept with all-round louvred grilles

#### **Features**

| Model No.           | CS 9783.550                                                                                                                                                                                                                                                                                                                                         |
|---------------------|-----------------------------------------------------------------------------------------------------------------------------------------------------------------------------------------------------------------------------------------------------------------------------------------------------------------------------------------------------|
| Product description | Outdoor enclosure with 100 mm transport plinth and rain canopy with projections on all sides.                                                                                                                                                                                                                                                       |
| Material            | Aluminium AlMg3                                                                                                                                                                                                                                                                                                                                     |
| Surface finish      | Powder-coated<br>UV-resistant pure polyester                                                                                                                                                                                                                                                                                                        |
| Colour              | RAL 7035                                                                                                                                                                                                                                                                                                                                            |
| Supply includes     | Single-walled outdoor enclosure, fully preconfigured Basic enclosure with gland plate, three-part 25 mm system punchings in the roof, base, front and in the enclosure depth Front door(s) with door stay, swing lever handle and profile half- cylinder, lock BJ 20027 Transport plinth with screw-fastened trim panels front and rear Rain canopy |
| Dimensions          | Width: 600 mm<br>Height: 1,200 mm<br>Depth: 400 mm                                                                                                                                                                                                                                                                                                  |