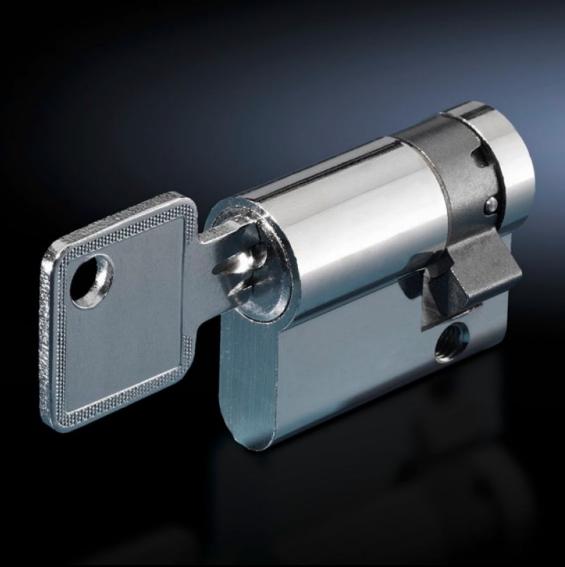

## SZ 9785.040 - Profile half-cylinders for handle systems

Profile half-cylinder for lock inserts to DIN 18 252, individually keyed lock cylinders in one pack

## **Features**

| Model No.                     | SZ 9785.040                                                                                                                                                                                                                                                                  |
|-------------------------------|------------------------------------------------------------------------------------------------------------------------------------------------------------------------------------------------------------------------------------------------------------------------------|
| Supply includes               | With 3 keys for each lock insert                                                                                                                                                                                                                                             |
| Length                        | 40 mm                                                                                                                                                                                                                                                                        |
| Installation in handle system | Comfort handle VX for profile half-cylinders Comfort handle TS for profile half-cylinders Comfort handle AX Mini-comfort handle AX Mini-comfort handle for EL 3-part for profile half-cylinders Mini-comfort handle AE for profile half-cylinders Ergoform-S handle Standard |
| Note                          | For corresponding Rittal handle systems only                                                                                                                                                                                                                                 |
| Lock                          | Lock insert: Semi-cylinders as per DIN 18 252<br>Different closures                                                                                                                                                                                                          |
| Packs of                      | 1 pc(s).                                                                                                                                                                                                                                                                     |
| Net weight                    | 0.14                                                                                                                                                                                                                                                                         |
| Gross weight                  | 0.15                                                                                                                                                                                                                                                                         |
| Customs tariff number         | 83016000                                                                                                                                                                                                                                                                     |
| EAN                           | 4028177493629                                                                                                                                                                                                                                                                |
| ETIM 9                        | EC000743                                                                                                                                                                                                                                                                     |
| ECLASS 8.0                    | 27409218                                                                                                                                                                                                                                                                     |