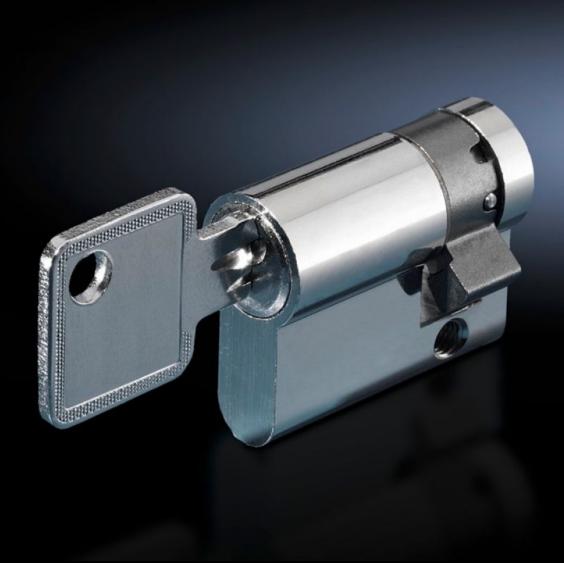

## SZ 9785.042 - Profile half-cylinders for handle systems

Profile half-cylinder for lock inserts to DIN 18 252, keyed alike lock cylinders in one pack

## **Features**

| Model No.                     | SZ 9785.042                                                                                                                                     |
|-------------------------------|-------------------------------------------------------------------------------------------------------------------------------------------------|
| Supply includes               | With 3 keys for each lock insert                                                                                                                |
| Length                        | 40 mm                                                                                                                                           |
| Installation in handle system | Comfort handle VX for profile half-cylinders Comfort handle TS for profile half-cylinders Comfort handle AX Mini-comfort handle AX              |
|                               | Mini-comfort handle for EL 3-part for profile half-cylinders<br>Mini-comfort handle AE for profile half-cylinders<br>Ergoform-S handle Standard |
| Note                          | For corresponding Rittal handle systems only                                                                                                    |
| Lock                          | Lock insert: Semi-cylinders as per DIN 18 252<br>Simultaneous locking within the same pack, no simultaneous<br>locking for different packs.     |
| Packs of                      | 2 pc(s).                                                                                                                                        |
| Net weight                    | 0.28                                                                                                                                            |
| Gross weight                  | 0.295                                                                                                                                           |
| Customs tariff number         | 83016000                                                                                                                                        |
| EAN                           | 4028177648494                                                                                                                                   |
| ETIM 9                        | EC000743                                                                                                                                        |
| ECLASS 8.0                    | 27409218                                                                                                                                        |