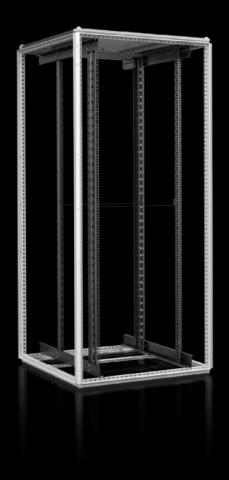

## VX 1182.095 - VX IT Open

VX IT standard version, without front and rear door. Usable either as an open 482.6 mm (19") frame in a secure environment or as the basis for fast configurations in the Rittal RiPanel configuration system using existing accessories (such as doors and side panels) from the Rittal modular range.

## Features

| Supply includes                                             | Enclosure frame Mounting angles, 482.6 mm (19") Spacers, height 50 mm, to raise a cover plate above the fan cut-out in the roof plate, for passive cooling (supplied loose). Not required for variants without a cut-out.  12 x 482.6 mm (19") fastener, 1 U, conductive (supplied loose) 25 multi-tooth screws, conductive (supplied loose) IPPC pallet Roof plate, multi-piece, with side cable entry in the depth, double-sided, prepared for fan mounting plate |
|-------------------------------------------------------------|---------------------------------------------------------------------------------------------------------------------------------------------------------------------------------------------------------------------------------------------------------------------------------------------------------------------------------------------------------------------------------------------------------------------------------------------------------------------|
| Dimensions                                                  | Width: 800 mm<br>Height: 2,000 mm<br>Depth: 1,000 mm                                                                                                                                                                                                                                                                                                                                                                                                                |
| Units                                                       | 42 U                                                                                                                                                                                                                                                                                                                                                                                                                                                                |
| Free mounting space to the 482.6 mm (19") level, front/rear | 87 mm / 193 mm                                                                                                                                                                                                                                                                                                                                                                                                                                                      |
| Mounting position of the 482.6 mm (19") level               | front and rear                                                                                                                                                                                                                                                                                                                                                                                                                                                      |
| Distance between levels as delivered                        | 720 mm                                                                                                                                                                                                                                                                                                                                                                                                                                                              |
| 482.6 mm (19") attachment                                   | on depth stays, screw-fastened at the top and bottom                                                                                                                                                                                                                                                                                                                                                                                                                |
| Design                                                      | Standard                                                                                                                                                                                                                                                                                                                                                                                                                                                            |
| Roof design                                                 | multi-piece, with side cable entry in the depth, double-sided, prepared for fan mounting plate                                                                                                                                                                                                                                                                                                                                                                      |
| Mounting angle design                                       | 482.6 mm (19") mounting angles, standard in the VX IT                                                                                                                                                                                                                                                                                                                                                                                                               |
| Base design                                                 | Open                                                                                                                                                                                                                                                                                                                                                                                                                                                                |
| 482.6 mm (19") level(s) version                             | front and rear                                                                                                                                                                                                                                                                                                                                                                                                                                                      |
| Load capacity                                               | 15.000 N                                                                                                                                                                                                                                                                                                                                                                                                                                                            |
| Max. load capacity (static) per enclosure to UL 2416        | 12.000 N                                                                                                                                                                                                                                                                                                                                                                                                                                                            |
|                                                             |                                                                                                                                                                                                                                                                                                                                                                                                                                                                     |
| Basic material                                              | Sheet steel                                                                                                                                                                                                                                                                                                                                                                                                                                                         |