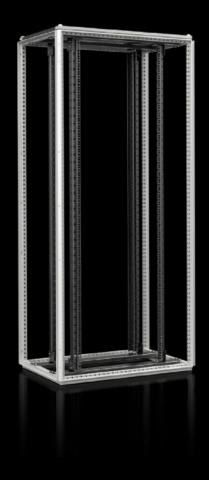

## VX 1182.096 - VX IT Open

VX IT standard version, without front and rear door. Usable either as an open 482.6 mm (19") frame in a secure environment or as the basis for fast configurations in the Rittal RiPanel configuration system using existing accessories (such as doors and side panels) from the Rittal modular range.

#### **Features**

| Model No.      | VX 1182.096                                                                               |  |
|----------------|-------------------------------------------------------------------------------------------|--|
| Design         | VX enclosure frame with roof plate without front and rear door Vented without side panels |  |
| Surface finish | Enclosure frame: Dipcoat-primed Interior installation: Spray-finished                     |  |
| General colour | RAL 7035                                                                                  |  |
| Colour         | Enclosure frame and roof: RAL 7035<br>Interior installation: RAL 9005                     |  |