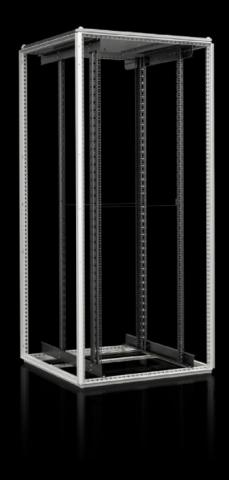

## VX 1182.097 - VX IT Open

VX IT standard version, without front and rear door. Usable either as an open 482.6 mm (19") frame in a secure environment or as the basis for fast configurations in the Rittal RiPanel configuration system using existing accessories (such as doors and side panels) from the Rittal modular range.

#### **Features**

| VX 1182.097                                                    |                                                                                                                                                                                                                |
|----------------------------------------------------------------|----------------------------------------------------------------------------------------------------------------------------------------------------------------------------------------------------------------|
| VX enclosure frame with roof plate without front and rear door |                                                                                                                                                                                                                |
| Vented                                                         |                                                                                                                                                                                                                |
| without side panels                                            |                                                                                                                                                                                                                |
| Enclosure frame: Dipcoat-primed                                |                                                                                                                                                                                                                |
| Interior installation: Spray-finished                          |                                                                                                                                                                                                                |
| RAL 7035                                                       |                                                                                                                                                                                                                |
| Enclosure frame and roof: RAL 7035                             |                                                                                                                                                                                                                |
| Interior installation: RAL 9005                                |                                                                                                                                                                                                                |
|                                                                | VX enclosure frame with roof plate without front and rear door Vented without side panels  Enclosure frame: Dipcoat-primed Interior installation: Spray-finished  RAL 7035  Enclosure frame and roof: RAL 7035 |

### **Features**

| Supply includes                                                | Enclosure frame Mounting angles, 482.6 mm (19") Spacers, height 50 mm, to raise a cover plate above the fan cut-out in the roof plate, for passive cooling (supplied loose). Not required for variants without a cut-out.  12 x 482.6 mm (19") fastener, 1 U, conductive (supplied loose) 25 multi-tooth screws, conductive (supplied loose) IPPC pallet Roof plate, multi-piece, with side cable entry in the depth, double-sided, prepared for fan mounting plate |
|----------------------------------------------------------------|---------------------------------------------------------------------------------------------------------------------------------------------------------------------------------------------------------------------------------------------------------------------------------------------------------------------------------------------------------------------------------------------------------------------------------------------------------------------|
| Dimensions                                                     | Width: 800 mm<br>Height: 2,000 mm<br>Depth: 1,200 mm                                                                                                                                                                                                                                                                                                                                                                                                                |
| Units                                                          | 42 U                                                                                                                                                                                                                                                                                                                                                                                                                                                                |
| Free mounting space to the 482.6<br>mm (19") level, front/rear | 150 mm / 330 mm                                                                                                                                                                                                                                                                                                                                                                                                                                                     |
| Distance between levels as<br>delivered                        | 720 mm                                                                                                                                                                                                                                                                                                                                                                                                                                                              |
| 482.6 mm (19") attachment                                      | screw-fastened onto depth stays, top and bottom, and to the support rail on the frame structure                                                                                                                                                                                                                                                                                                                                                                     |
| Design                                                         | Standard                                                                                                                                                                                                                                                                                                                                                                                                                                                            |
| Roof design                                                    | multi-piece, with side cable entry in the depth, double-sided, prepared for fan mounting plate                                                                                                                                                                                                                                                                                                                                                                      |
| Mounting angle design                                          | 482.6 mm (19") mounting angles, standard in the VX IT                                                                                                                                                                                                                                                                                                                                                                                                               |
| Base design                                                    | Open                                                                                                                                                                                                                                                                                                                                                                                                                                                                |
| 482.6 mm (19") level(s) version                                | front and rear                                                                                                                                                                                                                                                                                                                                                                                                                                                      |
| Load capacity                                                  | 15.000 N                                                                                                                                                                                                                                                                                                                                                                                                                                                            |
| Max. load capacity (static) per enclosure to UL 2416           | 12.000 N                                                                                                                                                                                                                                                                                                                                                                                                                                                            |
| Basic material                                                 | Sheet steel                                                                                                                                                                                                                                                                                                                                                                                                                                                         |
| Packs of                                                       | 1 pc(s).                                                                                                                                                                                                                                                                                                                                                                                                                                                            |
| Net weight                                                     | 73                                                                                                                                                                                                                                                                                                                                                                                                                                                                  |