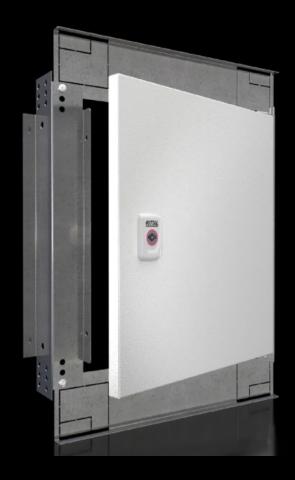

## SZ 1381.450 - Interior door for compact enclosures AX

For reliable access protection. Separation of the operating and equipment levels.

#### **Features**

| Model No.                 | SZ 1381.450                                                                                                          |
|---------------------------|----------------------------------------------------------------------------------------------------------------------|
| Material                  | Door: Sheet steel                                                                                                    |
| Surface finish            | Door: Powder-coated, textured paint                                                                                  |
| Colour                    | Door: RAL 7035                                                                                                       |
| Supply includes           | Door Cam lock with 3 mm double-bit insert Assembly parts                                                             |
| Installation options      | For installation in AX sheet steel and AX stainless steel only in conjunction with the AX interior installation rail |
| Note                      | Standard double-bit lock insert may be exchanged for 27 mm lock inserts, type A                                      |
| To fit enclosure type     | AX sheet steel                                                                                                       |
| Suitable for width        | 400 mm                                                                                                               |
| Suitable for height       | 500 mm                                                                                                               |
| Material thickness - door | 1 mm                                                                                                                 |
| Door opening angle        | 100°                                                                                                                 |
| Packs of                  | 1 pc(s).                                                                                                             |
|                           |                                                                                                                      |