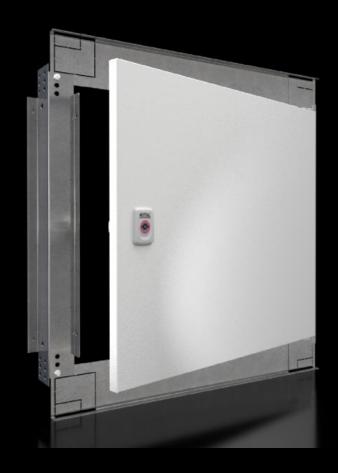

### SZ 1381.660 - Interior door for compact enclosures AX

For reliable access protection. Separation of the operating and equipment levels.

#### **Features**

| Model No.                 | SZ 1381.660                                                                                                          |
|---------------------------|----------------------------------------------------------------------------------------------------------------------|
| Material                  | Door: Sheet steel                                                                                                    |
| Surface finish            | Door: Powder-coated, textured paint                                                                                  |
| Colour                    | Door: RAL 7035                                                                                                       |
| Supply includes           | Door Cam lock with 3 mm double-bit insert Assembly parts                                                             |
| Installation options      | For installation in AX sheet steel and AX stainless steel only in conjunction with the AX interior installation rail |
| Note                      | Standard double-bit lock insert may be exchanged for 27 mm lock inserts, type A                                      |
| To fit enclosure type     | AX sheet steel                                                                                                       |
| Suitable for width        | 600 mm                                                                                                               |
| Suitable for height       | 600 mm                                                                                                               |
| Material thickness - door | 1 mm                                                                                                                 |
| Door opening angle        | 100°                                                                                                                 |
| Packs of                  | 1 pc(s).                                                                                                             |
|                           |                                                                                                                      |