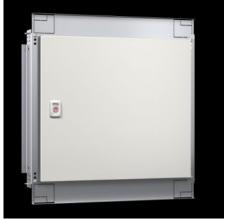

### SZ 1381.660 - Interior door for compact enclosures AX

For reliable access protection. Separation of the operating and equipment levels.

#### **Features**

| Model No.                 | SZ 1381.660                                                                                                          |
|---------------------------|----------------------------------------------------------------------------------------------------------------------|
| Material                  | Door: Sheet steel                                                                                                    |
| Surface finish            | Door: Powder-coated, textured paint                                                                                  |
| Colour                    | Door: RAL 7035                                                                                                       |
| Supply includes           | Door Cam lock with 3 mm double-bit insert Assembly parts                                                             |
| Installation options      | For installation in AX sheet steel and AX stainless steel only in conjunction with the AX interior installation rail |
| Note                      | Standard double-bit lock insert may be exchanged for 27 mm lock inserts, type A                                      |
| To fit enclosure type     | AX sheet steel                                                                                                       |
| Suitable for width        | 600 mm                                                                                                               |
| Suitable for height       | 600 mm                                                                                                               |
| Material thickness - door | 1 mm                                                                                                                 |
| Door opening angle        | 100°                                                                                                                 |
| Packs of                  | 1 pc(s).                                                                                                             |
|                           |                                                                                                                      |