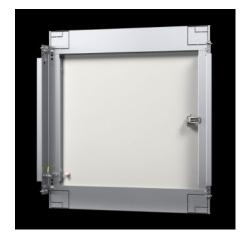

### SZ 1381.660 - Interior door for compact enclosures AX

For reliable access protection. Separation of the operating and equipment levels.

#### **Features**

| Model No.                 | SZ 1381.660                                                                                                          |
|---------------------------|----------------------------------------------------------------------------------------------------------------------|
| Material                  | Door: Sheet steel                                                                                                    |
| Surface finish            | Door: Powder-coated, textured paint                                                                                  |
| Colour                    | Door: RAL 7035                                                                                                       |
| Supply includes           | Door Cam lock with 3 mm double-bit insert Assembly parts                                                             |
| Installation options      | For installation in AX sheet steel and AX stainless steel only in conjunction with the AX interior installation rail |
| Note                      | Standard double-bit lock insert may be exchanged for 27 mm lock inserts, type A                                      |
| To fit enclosure type     | AX sheet steel                                                                                                       |
| Suitable for width        | 600 mm                                                                                                               |
| Suitable for height       | 600 mm                                                                                                               |
| Material thickness - door | 1 mm                                                                                                                 |
| Door opening angle        | 100°                                                                                                                 |
| Packs of                  | 1 pc(s).                                                                                                             |
|                           |                                                                                                                      |