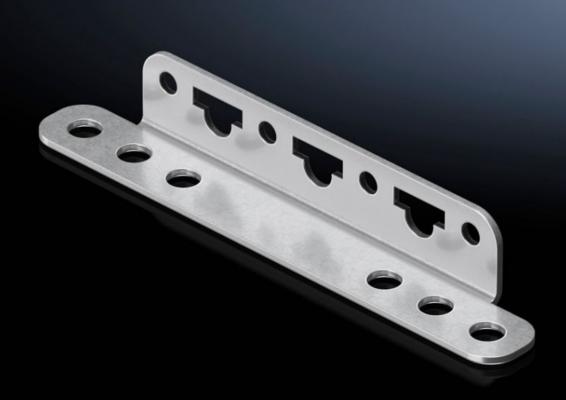

## AX 1485.200 Universal bracket

State: 12.8.2025 (Source: rittal.com/si-sl)

## AX 1485.200 - Universal bracket for AX plastic, Ex enclosures plastic

For interior installation of punched sections with mounting flanges, door rails and support strips on the 25 mm pitch pattern.