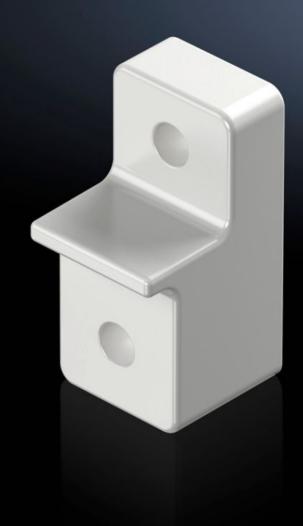

## AX 1485.400 - Wall mounting bracket for AX plastic

The wall mounting brackets are easily secured from the outside while retaining the UL.

#### **Features**

| Model No.             | AX 1485.400                                                                            |  |
|-----------------------|----------------------------------------------------------------------------------------|--|
| Product description   | The wall mounting brackets are easily secured from the outside while retaining the UL. |  |
| Material              | Fibreglass-reinforced polyamide                                                        |  |
| Colour                | RAL 7035                                                                               |  |
| Supply includes       | Assembly parts for mounting on the enclosure                                           |  |
| To fit                | Enclosure type: AX plastic                                                             |  |
| Packs of              | 4 pc(s).                                                                               |  |
| Net weight            | 0.16                                                                                   |  |
| Gross weight          | 0.22                                                                                   |  |
| Customs tariff number | 83024900                                                                               |  |
| EAN                   | 4028177951457                                                                          |  |
| E-Number Sweden       | E3465360                                                                               |  |
| ETIM 9                | EC002625                                                                               |  |
| ETIM 8                | EC002625                                                                               |  |
| ECLASS 8.0            | 27189234                                                                               |  |