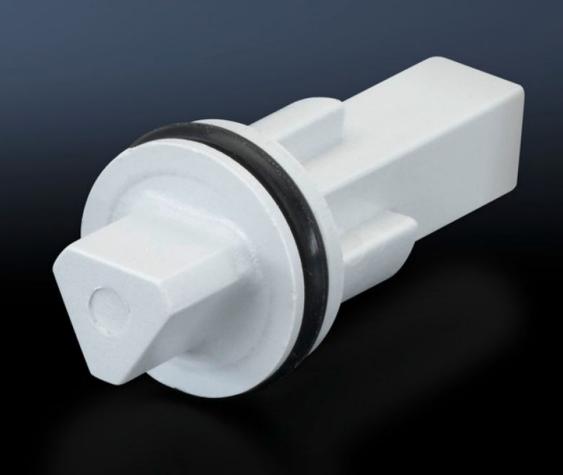

## SZ 1486.000 - Lock insert

Alternative lock inserts such as triangular, square, screwdriver, Daimler, Fiat, double-bit.

## **Features**

| Model No.             | SZ 1486.000                         |
|-----------------------|-------------------------------------|
| Design                | E                                   |
| Material              | Plastic                             |
| Lock                  | Lock insert: 8 mm triangular        |
| To fit enclosure type | KS with cam<br>KS with 3-point lock |
| Packs of              | 1 pc(s).                            |
| Net weight            | 0.004                               |
| Gross weight          | 0.005                               |
| Customs tariff number | 83016000                            |
| EAN                   | 4028177007437                       |
| ETIM 9                | EC000743                            |
| ETIM 8                | EC000743                            |
| ECLASS 8.0            | 27409218                            |