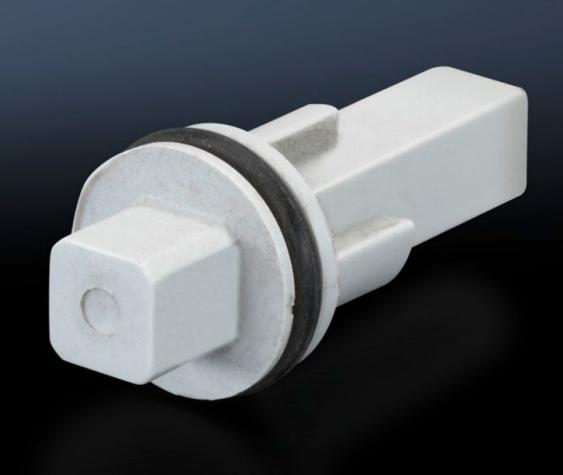

## SZ 1488.000 - Lock insert

Alternative lock inserts such as triangular, square, screwdriver, Daimler, Fiat, double-bit.

## **Features**

| Model No.             | SZ 1488.000                      |
|-----------------------|----------------------------------|
| Design                | Е                                |
| Material              | Plastic                          |
| Lock                  | Lock insert: 8 mm square         |
| To fit enclosure type | KS with cam KS with 3-point lock |
| Packs of              | 1 pc(s).                         |
| Net weight            | 0.002                            |
| Gross weight          | 0.003                            |
| Customs tariff number | 83016000                         |
| EAN                   | 4028177007482                    |
| ETIM 9                | EC000743                         |
| ETIM 8                | EC000743                         |
| ECLASS 8.0            | 27409218                         |