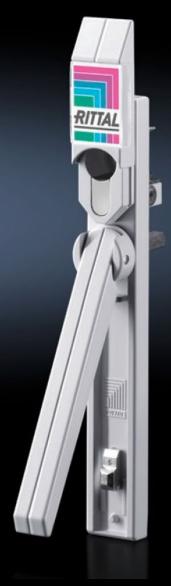

## SZ 1490.010 - Ergoform-S lock system

For conversion to alternative lock systems such as semi-cylinders, lock inserts etc.

## **Features**

| Model No.             | SZ 1490.010                                                                                                                                                                                                 |
|-----------------------|-------------------------------------------------------------------------------------------------------------------------------------------------------------------------------------------------------------|
| Design                | Standard for KS plastic enclosures                                                                                                                                                                          |
| Product description   | The unlocked handle folds out forwards, and the lock is opened by swivelling.                                                                                                                               |
| Material              | Die-cast zinc                                                                                                                                                                                               |
| Surface finish        | Powder-coated                                                                                                                                                                                               |
| Colour                | RAL 7035                                                                                                                                                                                                    |
| Lock                  | Lock version: Prepared for lock inserts, version A, the installation of profile semi-cylinders with an overall length of 40 or 45 mm (to DIN 18 252) or lock and push-button inserts with a length of 40 mm |
| To fit enclosure type | KS with 3-point lock                                                                                                                                                                                        |
| Packs of              | 1 pc(s).                                                                                                                                                                                                    |
| Net weight            | 0.475                                                                                                                                                                                                       |
| Gross weight          | 0.496                                                                                                                                                                                                       |
| Customs tariff number | 83024110                                                                                                                                                                                                    |
| EAN                   | 4028177526990                                                                                                                                                                                               |
| ETIM 9                | EC000327                                                                                                                                                                                                    |
| ETIM 8                | EC000327                                                                                                                                                                                                    |
| ECLASS 8.0            | 27409217                                                                                                                                                                                                    |