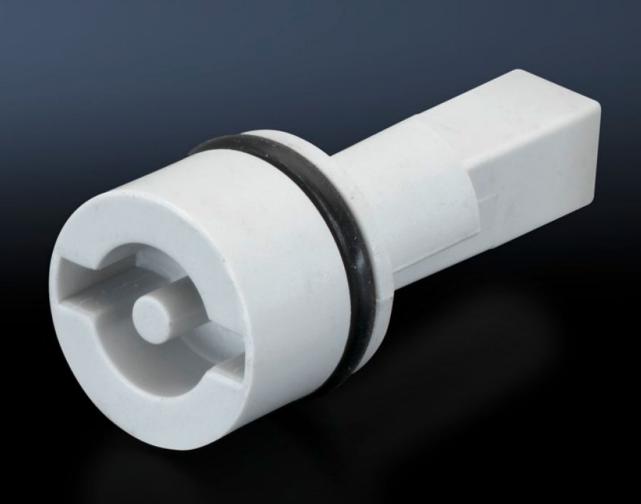

## SZ 1492.000 Lock insert

State: 6.6.2025 (Source: rittal.com/si-sl)

## SZ 1492.000 - Lock insert

Alternative lock inserts such as triangular, square, screwdriver, Daimler, Fiat, double-bit.

## **Features**

| Model No.             | SZ 1492.000                      |
|-----------------------|----------------------------------|
| Design                | E                                |
| Material              | Plastic                          |
| Lock                  | Lock insert: 3 mm double-bit     |
| To fit enclosure type | KS with cam KS with 3-point lock |
| Packs of              | 1 pc(s).                         |
| Net weight            | 0.003                            |
| Gross weight          | 0.004                            |
| Customs tariff number | 83016000                         |
| EAN                   | 4028177007611                    |
| ETIM 9                | EC000743                         |
| ETIM 8                | EC000743                         |
| ECLASS 8.0            | 27409218                         |