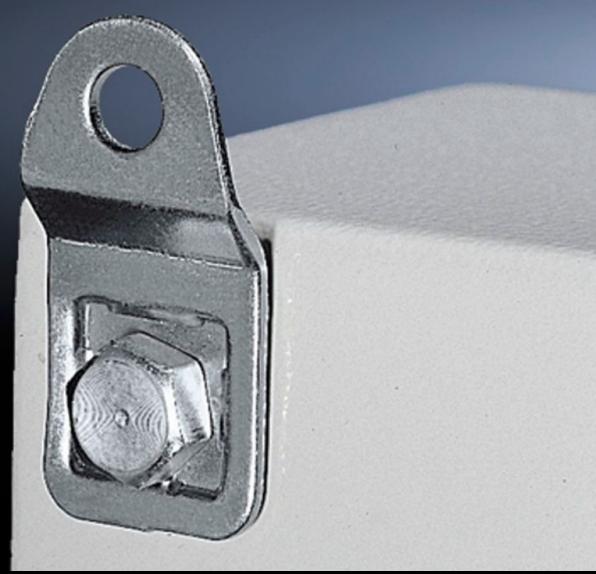

## KL 1580.000 - Wall mounting bracket for KL, EB, BG and EL wall-mounted enclosures

For the attachment of KL, EB, BG enclosures and EL wall-mounted enclosures.

## **Features**

| Model No.             | KL 1580.000                                                                                                                                 |
|-----------------------|---------------------------------------------------------------------------------------------------------------------------------------------|
| Material              | Brass, nickel-plated                                                                                                                        |
| Surface finish        | Nickel-plated                                                                                                                               |
| Supply includes       | Assembly parts for mounting on the enclosure                                                                                                |
| Wall distance         | 8 mm                                                                                                                                        |
| Note                  | For hygiene reasons, and to retain the protection category, the stainless steel enclosures do not have any drilled holes for wall mounting. |
| To fit                | Enclosure type: KL<br>EB<br>BG<br>EL                                                                                                        |
| Packs of              | 4 pc(s).                                                                                                                                    |
| Net weight            | 0.136                                                                                                                                       |
| Gross weight          | 0.144                                                                                                                                       |
| Customs tariff number | 73269098                                                                                                                                    |
| EAN                   | 4028177010864                                                                                                                               |
| E-Number Sweden       | E3404714                                                                                                                                    |
| ETIM 9                | EC002625                                                                                                                                    |
| ETIM 8                | EC002625                                                                                                                                    |
| ECLASS 8.0            | 27189234                                                                                                                                    |