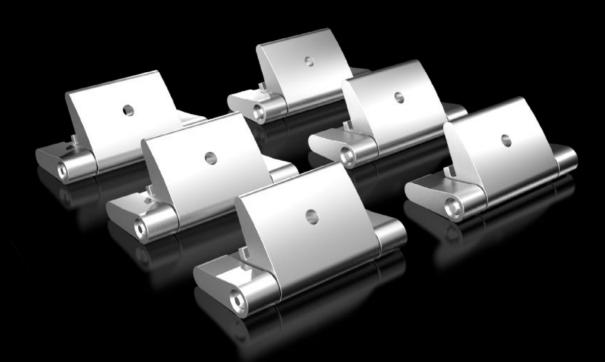

## KX 1592.220 - Cover hinge for terminal box KX

The cover hinge may be screw-fastened all the way round the enclosure protection channel and to the edge fold. The position of the installation holes is prepunched, so no need to measure and mark out. To extend the door opening angle to 180°.

## Features

| Model No.             | KX 1592.220                                                                                                                                                                                                       |
|-----------------------|-------------------------------------------------------------------------------------------------------------------------------------------------------------------------------------------------------------------|
| Product description   | The cover hinge may be screw-fastened all the way round the<br>enclosure protection channel and to the edge fold. The position of<br>the installation holes is prepunched, so no need to measure and<br>mark out. |
| Material              | Die-cast zinc                                                                                                                                                                                                     |
| Supply includes       | Cover hinge<br>Stoppers<br>Assembly parts                                                                                                                                                                         |
| Note                  | For a door opening angle of up to 180°                                                                                                                                                                            |
| Packs of              | 6 pc(s).                                                                                                                                                                                                          |
| Net weight            | 0.168                                                                                                                                                                                                             |
| Gross weight          | 0.18                                                                                                                                                                                                              |
| Customs tariff number | 83021000                                                                                                                                                                                                          |
| EAN                   | 4028177973169                                                                                                                                                                                                     |
| ETIM 9                | EC001167                                                                                                                                                                                                          |
| ETIM 8                | EC001167                                                                                                                                                                                                          |
| ECLASS 8.0            | 27409219                                                                                                                                                                                                          |