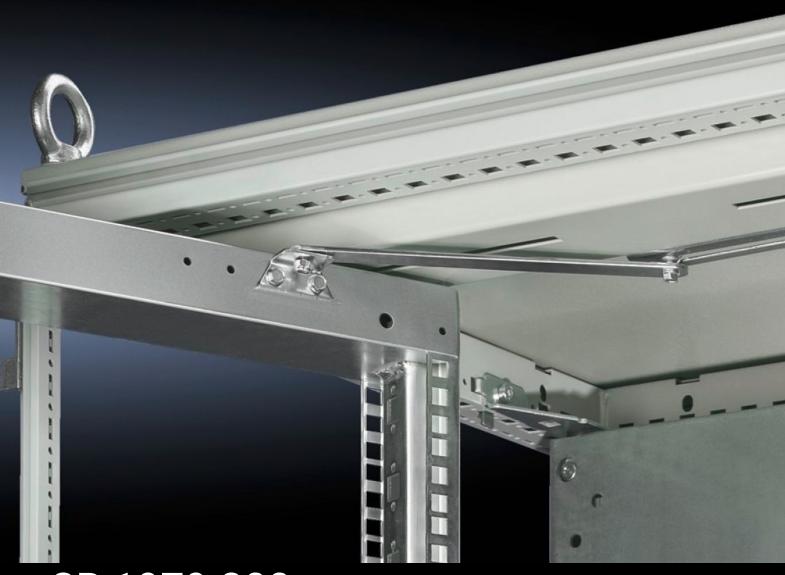

## SR 1979.200 Swing frame stay

State: 23.6.2025 (Source: rittal.com/si-sl)

## SR 1979.200 - Swing frame stay

Secures the swing frame in the open position.

## **Features**

| Model No.             | SR 1979.200                                                                                                                                |
|-----------------------|--------------------------------------------------------------------------------------------------------------------------------------------|
| Design                | with 130° hinge                                                                                                                            |
| Product description   | Secures the swing frame in the open position.                                                                                              |
| Installation options  | For mounting on swing frame, large: on the mounting kit, top<br>For mounting on swing frame, small: on the mounting kit, top and<br>bottom |
| Packs of              | 5 pc(s).                                                                                                                                   |
| Net weight            | 1.07                                                                                                                                       |
| Gross weight          | 1.436                                                                                                                                      |
| Customs tariff number | 73269098                                                                                                                                   |
| EAN                   | 4028177013230                                                                                                                              |
| ETIM 9                | EC002626                                                                                                                                   |
| ETIM 8                | EC002626                                                                                                                                   |
| ECLASS 8.0            | 27189266                                                                                                                                   |