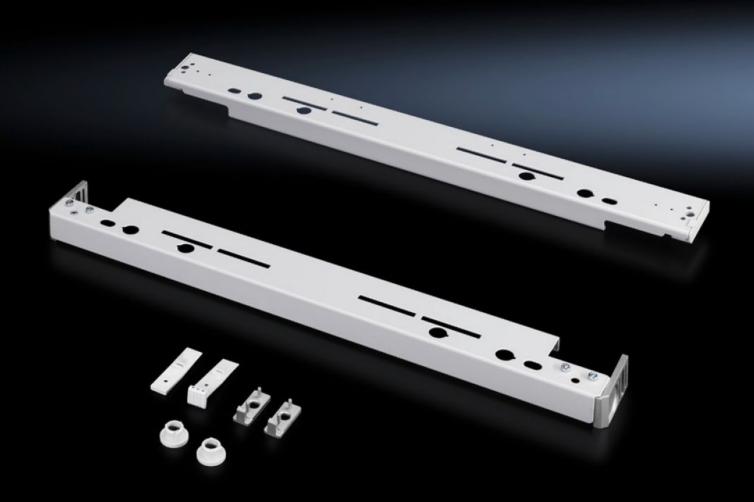

## SR 1995.235 - Installation kit for swing frame, large, with trim panel

For installing a large swing frame with trim panel.

### Tender text

Installation kit for swing frames in network enclosures
With the installation kit swing frames can be installed in a 800 mm wide
network enclosure. The installation kit is attached to the 25 mm DIN
pitch pattern of holes and is depth-adjustable. If the swing frame is
partially installed in the network enclosure, it is also
height-adjustable in the 25 mm pitch pattern of holes. The opening angle
of the swing frame is 130°.