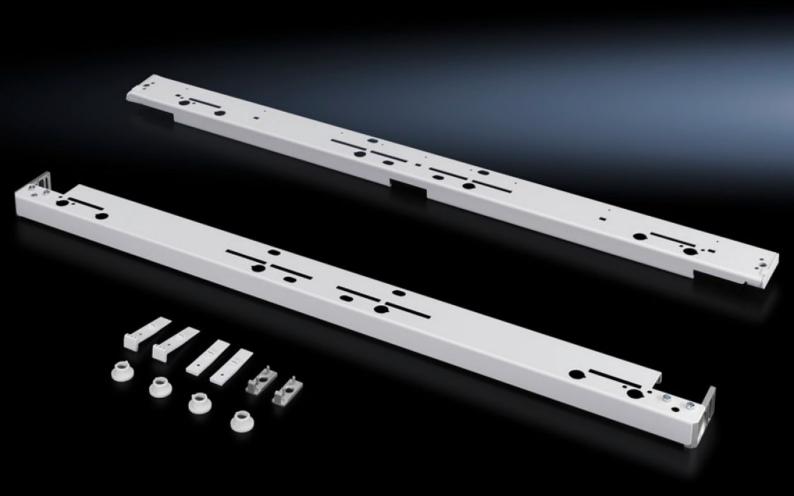

## SR 1996.535 - Installation kit for swing frame, large, without trim panel

## Features

| Model No.                            | SR 1996.535                                                               |
|--------------------------------------|---------------------------------------------------------------------------|
| Material                             | Sheet steel                                                               |
| Colour                               | RAL 7035                                                                  |
| Supply includes                      | Assembly parts for mounting on the enclosure                              |
| Opening angle                        | 130°                                                                      |
| Load capacity (static)               | 1.500 N                                                                   |
| Note to permissible static load max. | Installation only possible with the mounting plate slide rail dismantled. |
| To fit                               | Enclosure type: TS<br>SE<br>Width: = 1,200 mm                             |
| To fit enclosure type                | TS<br>SE                                                                  |
| Packs of                             | 1 pc(s).                                                                  |
| Weight/pack                          | 6,4 kg                                                                    |
| Customs tariff number                | 94039910                                                                  |
| EAN                                  | 4028177463097                                                             |
| ETIM 7.0                             | EC002625                                                                  |
| ECLASS 8.0                           | 27189234                                                                  |
|                                      |                                                                           |