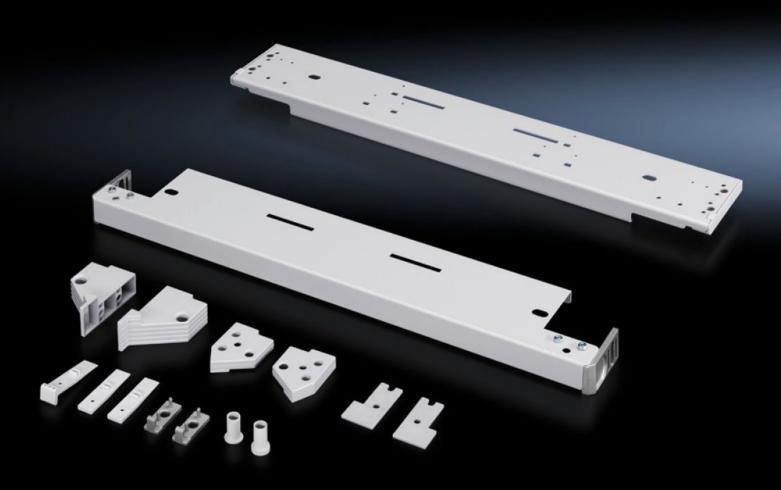

## SR 1997.235 - Installation kit for swing frame, large, with trim panel

For installing a large swing frame with trim panel.

## Tender text

Installation kit for swing frames in network enclosures With the installation kit swing frames can be installed in a 800 mm wide network enclosure. The installation kit is attached to the 25 mm DIN pitch pattern of holes and is depth-adjustable. If the swing frame is partially installed in the network enclosure, it is also height-adjustable in the 25 mm pitch pattern of holes. The opening angle of the swing frame is 180° Material: sheet steel Colour: RAL 7035