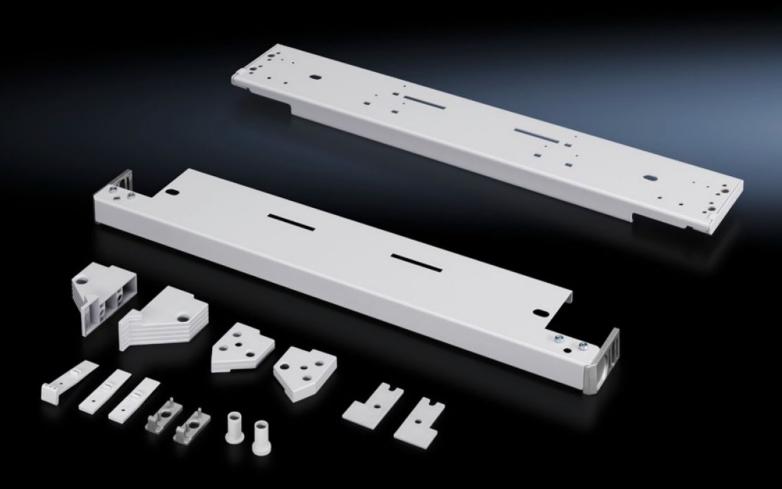

## SR 1997.835 - Installation kit for swing frame, large, with trim panel

For installing a large swing frame with trim panel.

## Features

| Model No.                            | SR 1997.835                                                                                         |
|--------------------------------------|-----------------------------------------------------------------------------------------------------|
| Material                             | Sheet steel                                                                                         |
| Colour                               | RAL 7035                                                                                            |
| Supply includes                      | Assembly parts for mounting on the enclosure                                                        |
| Opening angle                        | 180°                                                                                                |
| Installation options                 | On swing frame with 482.6 mm (19") level, side<br>On swing frame with 482.6 mm (19") level, central |
| Load capacity (static)               | 1.200 N                                                                                             |
| Note to permissible static load max. | Installation only possible with the mounting plate slide rail dismantled.                           |
| To fit                               | Enclosure type: TS<br>SE<br>Width: = 800 mm                                                         |
| To fit enclosure type                | TS<br>SE                                                                                            |
| Packs of                             | 1 pc(s).                                                                                            |
| Net weight                           | 5.855                                                                                               |
| Gross weight                         | 6.32                                                                                                |
| Customs tariff number                | 83024900                                                                                            |
| EAN                                  | 4028177343542                                                                                       |
| ETIM 9                               | EC002625                                                                                            |
| ETIM 8                               | EC002625                                                                                            |
| ECLASS 8.0                           | 27189234                                                                                            |
|                                      |                                                                                                     |