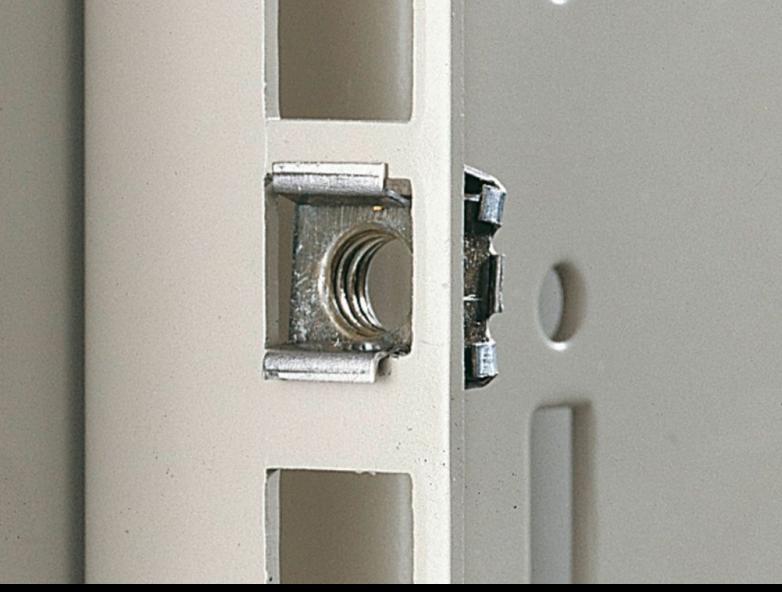

## EL 2092.200 - Captive nuts

M5/M6, for the attachment of rack-mounted electronic equipment, 482.6 mm (19") installed equipment and blanking plates to mounting angles, 482.6 mm (19").

## **Features**

| Model No.                | EL 2092.200                                                                                                                                                                                                                                                                                                |
|--------------------------|------------------------------------------------------------------------------------------------------------------------------------------------------------------------------------------------------------------------------------------------------------------------------------------------------------|
| Design                   | without contact                                                                                                                                                                                                                                                                                            |
| Product description      | For the attachment of rack-mounted electronic equipment, 482.6 mm (19") installed equipment and blanking plates to mounting angles, 482.6 mm (19"). For use with metal thickness from 0.8 – 2.5 mm. Optionally with or without contact of the installed equipment to the 482.6 mm (19") section/enclosure. |
| Dimensions               | Thread: M6                                                                                                                                                                                                                                                                                                 |
| For material thicknesses | 0.8 - 2.5 mm                                                                                                                                                                                                                                                                                               |
| Packs of                 | 50 pc(s).                                                                                                                                                                                                                                                                                                  |
| Net weight               | 0.2                                                                                                                                                                                                                                                                                                        |
| Gross weight             | 0.213                                                                                                                                                                                                                                                                                                      |
| Customs tariff number    | 73181692                                                                                                                                                                                                                                                                                                   |
| EAN                      | 4028177014114                                                                                                                                                                                                                                                                                              |
| ETIM 9                   | EC002358                                                                                                                                                                                                                                                                                                   |
| ETIM 8                   | EC002358                                                                                                                                                                                                                                                                                                   |
| ECLASS 8.0               | 23110815                                                                                                                                                                                                                                                                                                   |