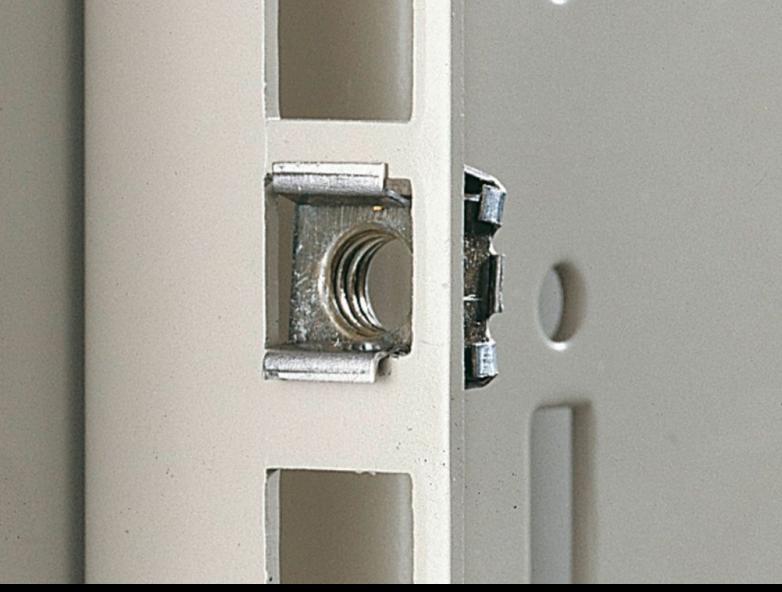

## EL 2092.300 - Captive nuts

M5/M6, for the attachment of rack-mounted electronic equipment, 482.6 mm (19") installed equipment and blanking plates to mounting angles, 482.6 mm (19").

## **Features**

| Model No.                | EL 2092.300                                                                                                                                                                                                                                                                                                |
|--------------------------|------------------------------------------------------------------------------------------------------------------------------------------------------------------------------------------------------------------------------------------------------------------------------------------------------------|
| Design                   | without contact                                                                                                                                                                                                                                                                                            |
| Product description      | For the attachment of rack-mounted electronic equipment, 482.6 mm (19") installed equipment and blanking plates to mounting angles, 482.6 mm (19"). For use with metal thickness from 0.8 – 2.5 mm. Optionally with or without contact of the installed equipment to the 482.6 mm (19") section/enclosure. |
| Dimensions               | Thread: M6                                                                                                                                                                                                                                                                                                 |
| For material thicknesses | 1.2 - 1.5 mm                                                                                                                                                                                                                                                                                               |
| Packs of                 | 50 pc(s).                                                                                                                                                                                                                                                                                                  |
| Net weight               | 0.15                                                                                                                                                                                                                                                                                                       |
| Gross weight             | 0.202                                                                                                                                                                                                                                                                                                      |
| Customs tariff number    | 73181692                                                                                                                                                                                                                                                                                                   |
| EAN                      | 4028177187382                                                                                                                                                                                                                                                                                              |
| ETIM 9                   | EC002358                                                                                                                                                                                                                                                                                                   |
| ETIM 8                   | EC002358                                                                                                                                                                                                                                                                                                   |
| ECLASS 8.0               | 23110815                                                                                                                                                                                                                                                                                                   |