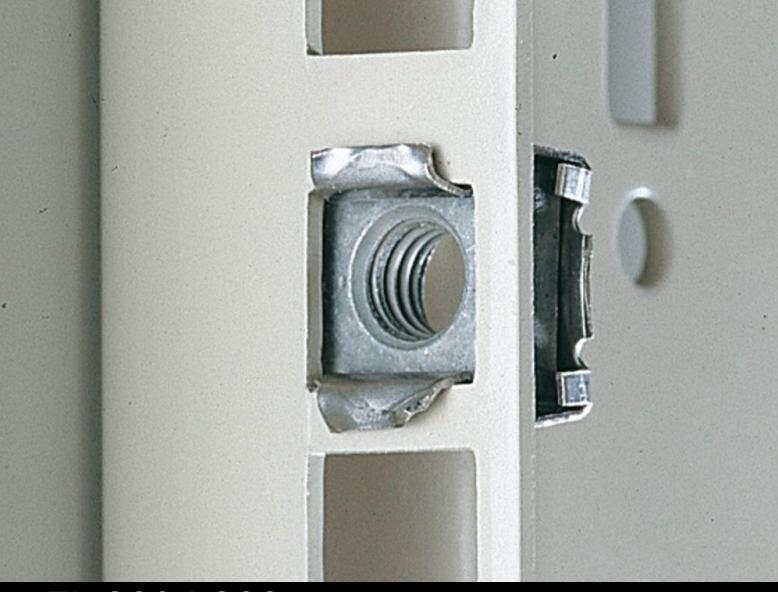

## EL 2094.200 - Captive nuts

M5/M6, for the attachment of rack-mounted electronic equipment, 482.6 mm (19") installed equipment and blanking plates to mounting angles, 482.6 mm (19").

## **Features**

| Model No.                | EL 2094.200                                                                                                                                                                                                                                                                                                |
|--------------------------|------------------------------------------------------------------------------------------------------------------------------------------------------------------------------------------------------------------------------------------------------------------------------------------------------------|
| Design                   | with contact                                                                                                                                                                                                                                                                                               |
| Product description      | For the attachment of rack-mounted electronic equipment, 482.6 mm (19") installed equipment and blanking plates to mounting angles, 482.6 mm (19"). For use with metal thickness from 0.8 – 2.5 mm. Optionally with or without contact of the installed equipment to the 482.6 mm (19") section/enclosure. |
| Dimensions               | Thread: M6                                                                                                                                                                                                                                                                                                 |
| For material thicknesses | 0.8 - 2.5 mm                                                                                                                                                                                                                                                                                               |
| Packs of                 | 50 pc(s).                                                                                                                                                                                                                                                                                                  |
| Net weight               | 0.2                                                                                                                                                                                                                                                                                                        |
| Gross weight             | 0.25                                                                                                                                                                                                                                                                                                       |
| Customs tariff number    | 73181692                                                                                                                                                                                                                                                                                                   |
| EAN                      | 4028177014152                                                                                                                                                                                                                                                                                              |
| ETIM 9                   | EC002358                                                                                                                                                                                                                                                                                                   |
| ETIM 8                   | EC002358                                                                                                                                                                                                                                                                                                   |
| ECLASS 8.0               | 23110815                                                                                                                                                                                                                                                                                                   |