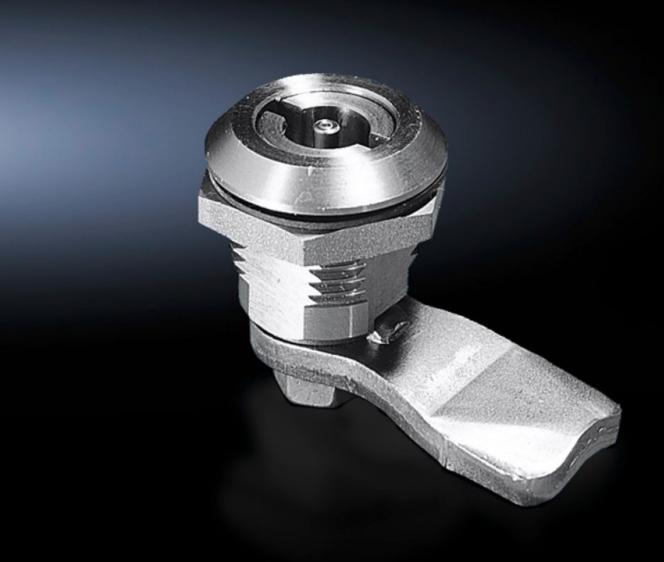

## Rittal – The System.

Faster – better – everywhere.





## SZ 2304.000 Cam lock

State: 20.6.2025 (Source: rittal.com/si-sl)



## SZ 2304.000 - Cam lock

Cam lock, stainless steel with double-bit insert

## **Features**

| Model No.             | SZ 2304.000                                                      |
|-----------------------|------------------------------------------------------------------|
| Material              | Stainless steel 1.4404 (AISI 316L)                               |
| Supply includes       | Supplied without key                                             |
| Note on Model No.     | Cam lock made entirely from stainless steel 1.4404 (AISI 316L)   |
| Lock                  | Lock insert: Double-bit insert                                   |
| To fit enclosure type | AE stainless steel with cam Based on AE with sta