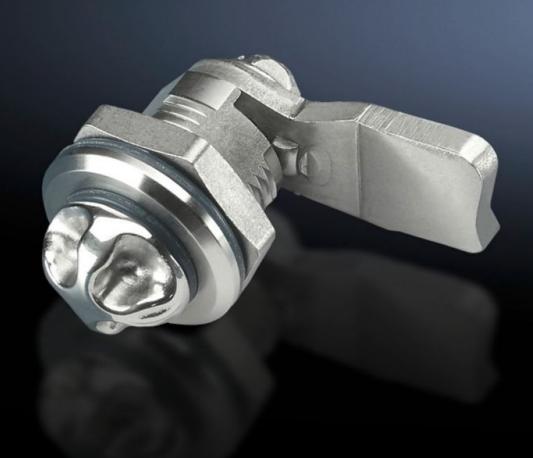

## HD 2304.010 - Cam lock HD

Hygienic Design variant for easy, safe cleaning.

## **Features**

| Model No.             | HD 2304.010                                                                                                  |
|-----------------------|--------------------------------------------------------------------------------------------------------------|
| Product description   | Hygienic Design variant for easy, safe cleaning.                                                             |
| Applications          | May be integrated into customised applications, e.g. covers of machine panels.                               |
| Material              | Stainless steel 1.4404 (AISI 316L)<br>Fastener lug, lock nut: Steel, zinc-plated                             |
| Note                  | Replacement lock parts for our Hygienic Design compact enclosures can be found on the relevant product page. |
| To fit                | Enclosure type: AE stainless steel                                                                           |
| Packs of              | 1 pc(s).                                                                                                     |
| Net weight            | 0.097                                                                                                        |
| Gross weight          | 0.099                                                                                                        |
| Customs tariff number | 83015000                                                                                                     |
| EAN                   | 4028177597815                                                                                                |
| ETIM 9                | EC000327                                                                                                     |
| ETIM 8                | EC000327                                                                                                     |
| ECLASS 8.0            | 27409217                                                                                                     |