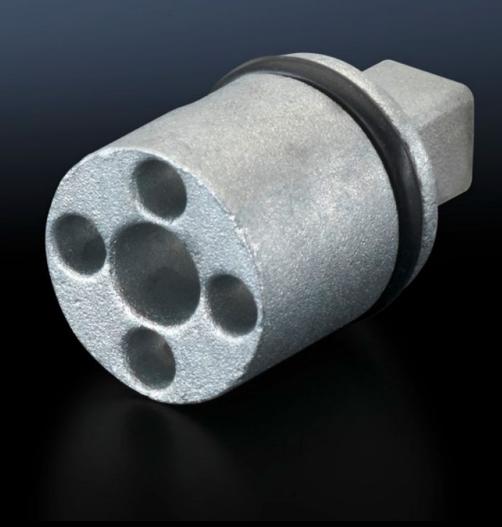

## SZ 2307.000 - Lock insert

Alternative lock inserts such as triangular, square, screwdriver, Daimler, Fiat, double-bit.

#### **Features**

| Model No.                     | SZ 2307.000                                          |
|-------------------------------|------------------------------------------------------|
| Design                        | A                                                    |
| Material                      | Die-cast zinc                                        |
| Length                        | 27 mm                                                |
| Installation in handle system | Comfort handle AX                                    |
|                               | Mini-comfort handle AX                               |
|                               | Ergoform-S handle Standard                           |
|                               | Ergoform-S handle Standard for KS plastic enclosures |
| Lock                          | Lock insert: Fiat                                    |
| To fit enclosure type         | KX E-Box                                             |
|                               | AX                                                   |
|                               | AX IT                                                |
|                               | Operating housings AX                                |
|                               | AX plastic                                           |
|                               | EB                                                   |
|                               | BG                                                   |
|                               | AE                                                   |
|                               | TE                                                   |
|                               | TP desk section and console                          |
|                               | TP pedestals                                         |
|                               | One-piece console - console cover                    |
|                               | One-piece console TP - Console door                  |
|                               | TP universal console                                 |
|                               | CX one-piece console                                 |
|                               | Console CX                                           |
|                               | CX desk unit                                         |
|                               | CX pedestal                                          |
| Packs of                      | 1 pc(s).                                             |
| Net weight                    | 0.019                                                |
|                               |                                                      |