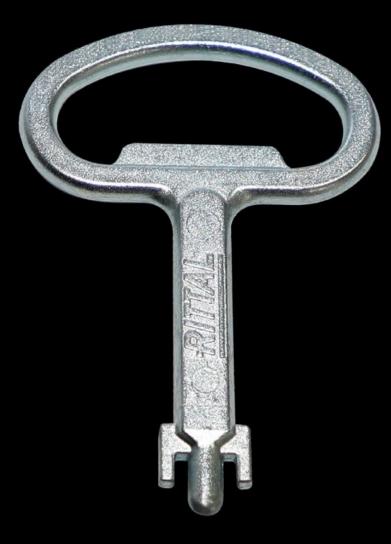

## SZ 2308.000 - Enclosure key

For lock inserts (one double-bit key is supplied with every enclosure).

## Features

| Model No.             | SZ 2308.000                                                                  |
|-----------------------|------------------------------------------------------------------------------|
| Design                | Fiat                                                                         |
| Product description   | For lock inserts                                                             |
| Note                  | Enclosure, case and lock systems are supplied as standard with matching keys |
| Packs of              | 1 pc(s).                                                                     |
| Net weight            | 0.019                                                                        |
| Gross weight          | 0.042                                                                        |
| Customs tariff number | 83017000                                                                     |
| EAN                   | 4028177020863                                                                |
| ETIM 9                | EC000175                                                                     |
| ETIM 8                | EC000175                                                                     |
| ECLASS 8.0            | 27409215                                                                     |
|                       |                                                                              |