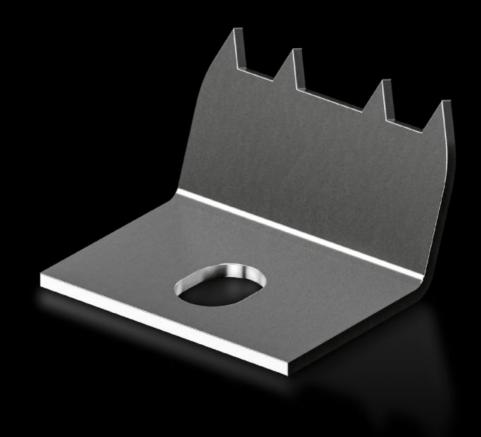

# Mounting claw for second mounting level

State: 5.8.2025 (Source: rittal.com/si-sl)

## KX 2309.100 - Mounting claw for second mounting level for terminal box KX, bus enclosure KX

For fixing top hat rails directly onto the rear panel of KX terminal boxes and KX bus enclosures. Creates an additional mounting level with an extra 10 mm of installation depth without having to machine the enclosure.