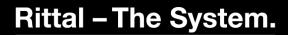

## SZ 2310.038 - Perforated mounting strip for AE in stainless steel

For mounting support strips for AE, door stay for AE etc.

## Features

| Model No.                | SZ 2310.038                                             |
|--------------------------|---------------------------------------------------------|
| Technical specifications | 3.7 mm diameter hole on a 25 mm pitch pattern           |
| Applications             | For attachment of                                       |
|                          | Support strips for AE                                   |
|                          | Door stay for AE                                        |
|                          | etc.                                                    |
| Material                 | Sheet steel                                             |
| Surface finish           | Zinc-plated                                             |
| Supply includes          | Nuts and serrated washers included                      |
| Length                   | 318 mm                                                  |
| Installation options     | For vertical mounting on the threaded bolts of the door |
| To fit                   | For door at top                                         |
| Note on Model No.        | For door at top                                         |
| To fit enclosure type    | AE stainless steel                                      |
|                          | TP universal console                                    |
| Suitable for height      | 380 mm                                                  |
| Packs of                 | 20 pc(s).                                               |
| Net weight               | 1.56                                                    |
|                          |                                                         |