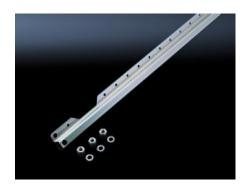

## SZ 2310.100 - Perforated mounting strip for AE in stainless steel

For mounting support strips for AE, door stay for AE etc.

## **Features**

| SZ 2310.100                                             |
|---------------------------------------------------------|
| 3.7 mm diameter hole on a 25 mm pitch pattern           |
| For attachment of                                       |
| Support strips for AE                                   |
| Door stay for AE                                        |
| etc.                                                    |
| Sheet steel                                             |
| Zinc-plated                                             |
| Nuts and serrated washers included                      |
| 938 mm                                                  |
| For vertical mounting on the threaded bolts of the door |
| AE stainless steel                                      |
| 1.000 mm                                                |
| 20 pc(s).                                               |
| 4.82                                                    |
| 5.067                                                   |
| 73269098                                                |
|                                                         |