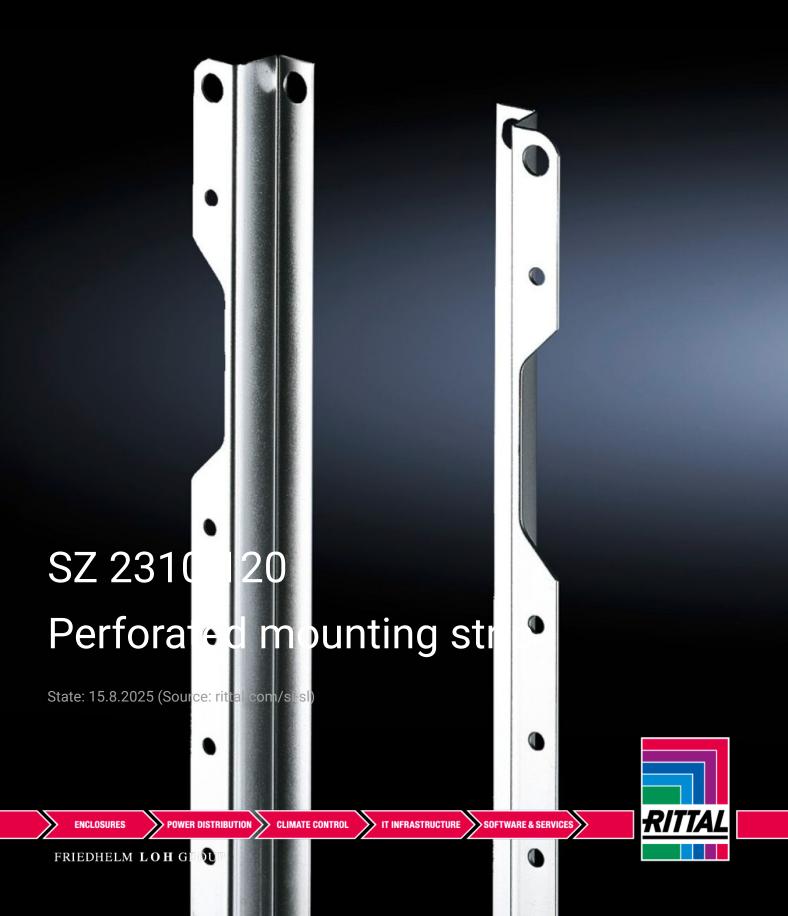

## SZ 2310.120 - Perforated mounting strip for AE in stainless steel

For mounting support strips for AE, door stay for AE etc.

## Features

| Model No.                | SZ 2310.120                                             |
|--------------------------|---------------------------------------------------------|
| Technical specifications | 3.7 mm diameter hole on a 25 mm pitch pattern           |
| Applications             | For attachment of                                       |
|                          | Support strips for AE                                   |
|                          | Door stay for AE                                        |
|                          | etc.                                                    |
| Material                 | Sheet steel                                             |
| Surface finish           | Zinc-plated                                             |
| Supply includes          | Nuts and serrated washers included                      |
| Length                   | 1.138 mm                                                |
| Installation options     | For vertical mounting on the threaded bolts of the door |
| To fit enclosure type    | AE stainless steel                                      |
| Suitable for height      | 1.200 mm                                                |
| Packs of                 | 20 pc(s).                                               |
| Net weight               | 6.06                                                    |
| Gross weight             | 6.42                                                    |
| Customs tariff number    | 73269098                                                |
|                          |                                                         |