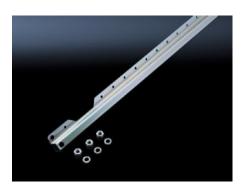

## SZ 2310.120 - Perforated mounting strip for AE in stainless steel

For mounting support strips for AE, door stay for AE etc.

## Features

| Model No.                | SZ 2310.120                                             |
|--------------------------|---------------------------------------------------------|
| Technical specifications | 3.7 mm diameter hole on a 25 mm pitch pattern           |
| Applications             | For attachment of                                       |
|                          | Support strips for AE                                   |
|                          | Door stay for AE                                        |
|                          | etc.                                                    |
| Material                 | Sheet steel                                             |
| Surface finish           | Zinc-plated                                             |
| Supply includes          | Nuts and serrated washers included                      |
| Length                   | 1.138 mm                                                |
| Installation options     | For vertical mounting on the threaded bolts of the door |
| To fit enclosure type    | AE stainless steel                                      |
| Suitable for height      | 1.200 mm                                                |
| Packs of                 | 20 pc(s).                                               |
| Net weight               | 6.06                                                    |
| Gross weight             | 6.42                                                    |
| Customs tariff number    | 73269098                                                |
|                          |                                                         |