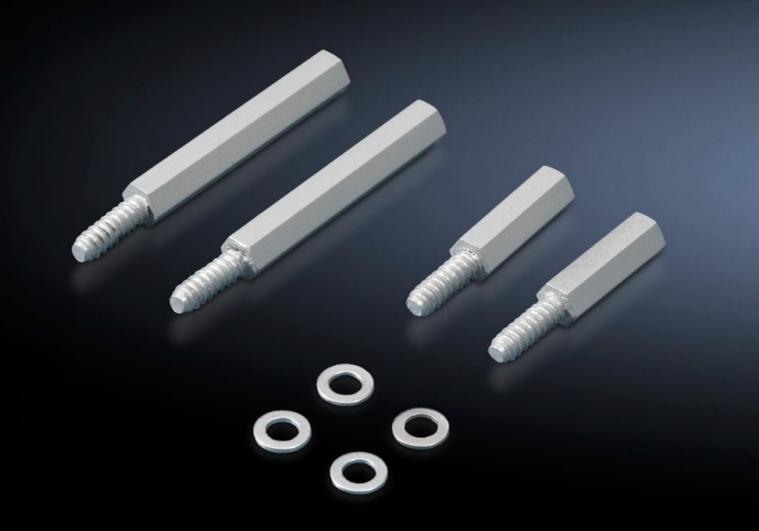

## SZ 2311.225 - Spacers

The universal assembly component for all situations where a distance from the mounting level is required.

## **Features**

| SZ 2311.225                                                                                                                                                           |
|-----------------------------------------------------------------------------------------------------------------------------------------------------------------------|
| The universal assembly component for all situations where a distance from the mounting level is required.                                                             |
| With self-tapping thread for 4.5 mm dia. holes                                                                                                                        |
| Hexagonal steel (SW8)                                                                                                                                                 |
| Zinc-plated                                                                                                                                                           |
| 25 mm                                                                                                                                                                 |
| Top-hat rails/cross rails, contact hazard protection covers, master switch trim panels, cable clamp rails etc. may be attached to the rear with metal screws 5.5 x 13 |
| 12 pc(s).                                                                                                                                                             |
| 0.108                                                                                                                                                                 |
| 0.118                                                                                                                                                                 |
| 0.5 kg CO2 eq (Cat B)                                                                                                                                                 |
| Category B: PCF value (cradle-to-gate) based on the product weight approximately calculated and self-declared                                                         |
| 73181535                                                                                                                                                              |
| 4028177526815                                                                                                                                                         |
| EC002625                                                                                                                                                              |
| EC002625                                                                                                                                                              |
| 27189234                                                                                                                                                              |
|                                                                                                                                                                       |