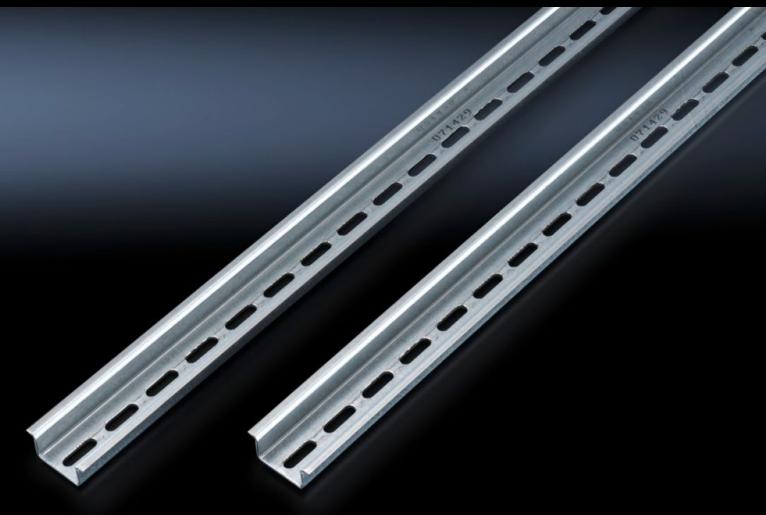

## SZ 2313.150 - Support rail to EN 60 715

For snap-mounting terminals or other components with a snap-in system to EN 60 715.

## **Features**

| SZ 2313.150                                                                                                   |
|---------------------------------------------------------------------------------------------------------------|
| 0                                                                                                             |
| TH 35/15                                                                                                      |
| For snap-mounting terminals or other components with a snap-in system to EN 60 715.                           |
| Sheet steel                                                                                                   |
| Zinc-plated                                                                                                   |
| 2 m                                                                                                           |
| Enclosure type: GA                                                                                            |
| 6 pc(s).                                                                                                      |
| 7.152                                                                                                         |
| 7.46                                                                                                          |
| 28.7 kg CO2 eq (Cat B)                                                                                        |
| Category B: PCF value (cradle-to-gate) based on the product weight approximately calculated and self-declared |
| 73269098                                                                                                      |
| 4028177020986                                                                                                 |
| EC001285                                                                                                      |
| EC001285                                                                                                      |
| 27189234                                                                                                      |
|                                                                                                               |