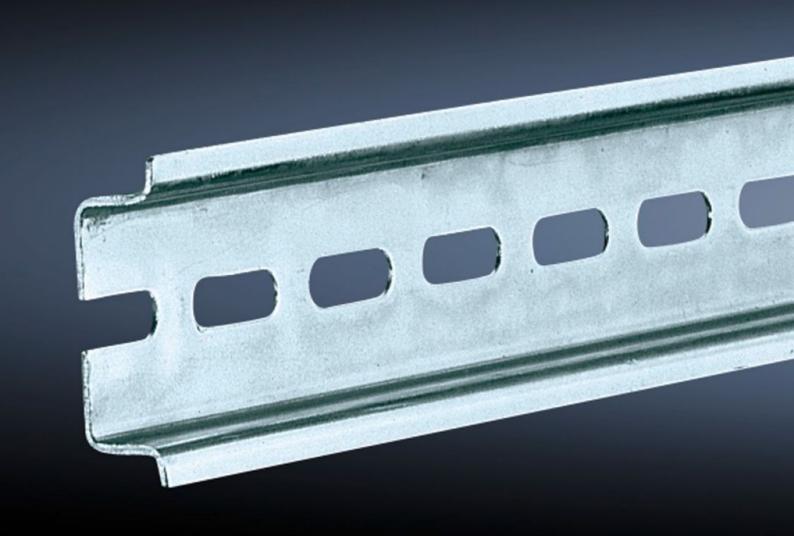

## SZ 2314.000 Support rail TH 35/7.5

State: 16.8.2025 (Source: rittal.com/si-sl)

## SZ 2314.000 - Support rail TH 35/7.5 to EN 60 715

Length sized to the enclosure width.

## **Features**

| Model No.                     | SZ 2314.000                                                                                                    |
|-------------------------------|----------------------------------------------------------------------------------------------------------------|
| Design                        | TH 35/7.5                                                                                                      |
| Product description           | Length sized to the enclosure width.                                                                           |
| Material                      | Sheet steel                                                                                                    |
| Surface finish                | Zinc-plated                                                                                                    |
| Length support rail           | 137 mm                                                                                                         |
| To fit                        | Enclosure type: AX KX AE KL KL-HD Width: = 150 mm                                                              |
| Packs of                      | 10 pc(s).                                                                                                      |
| Net weight                    | 0.41                                                                                                           |
| Gross weight                  | 0.436                                                                                                          |
| PCF per pack (cradle-to-gate) | 1.7 kg CO2 eq (Cat B)                                                                                          |
| Note on PCF category          | Category B: PCF value (cradle-to-gate) based on the product weight, approximately calculated and self-declared |
| Customs tariff number         | 73269098                                                                                                       |
| EAN                           | 4028177021006                                                                                                  |
| ETIM 9                        | EC001285                                                                                                       |
| ETIM 8                        | EC001285                                                                                                       |
| ECLASS 8.0                    | 27189234                                                                                                       |
|                               |                                                                                                                |