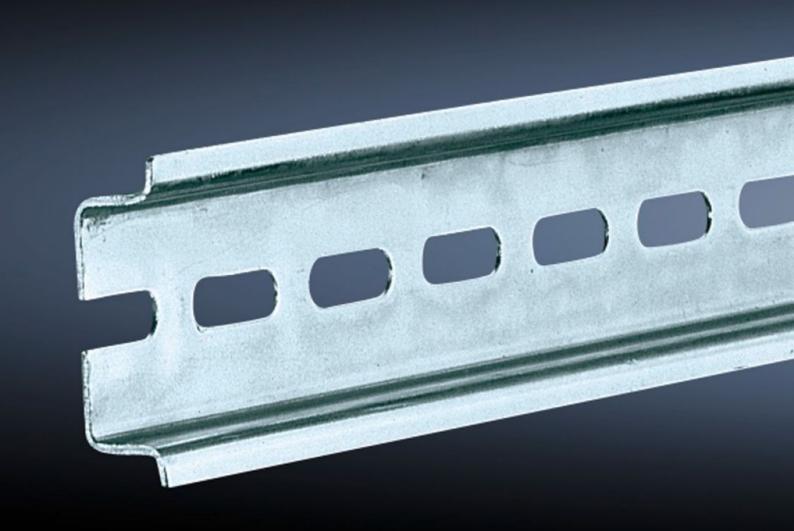

## SZ 2315.000 Support rail TH 35/7.5

State: 14.8.2025 (Source: rittal.com/si-sl)

## SZ 2315.000 - Support rail TH 35/7.5 to EN 60 715

Length sized to the enclosure width.

## **Features**

| Model No.                     | SZ 2315.000                                                                                                    |
|-------------------------------|----------------------------------------------------------------------------------------------------------------|
| Design                        | TH 35/7.5                                                                                                      |
| Product description           | Length sized to the enclosure width.                                                                           |
| Material                      | Sheet steel                                                                                                    |
| Surface finish                | Zinc-plated                                                                                                    |
| Length support rail           | 187 mm                                                                                                         |
| To fit                        | Enclosure type: AX KX AE KL KL-HD Width: = 200 mm                                                              |
| Packs of                      | 10 pc(s).                                                                                                      |
| Net weight                    | 0.6                                                                                                            |
| Gross weight                  | 0.61                                                                                                           |
| PCF per pack (cradle-to-gate) | 2.3 kg CO2 eq (Cat B)                                                                                          |
| Note on PCF category          | Category B: PCF value (cradle-to-gate) based on the product weight, approximately calculated and self-declared |
| Customs tariff number         | 73269098                                                                                                       |
| EAN                           | 4028177021020                                                                                                  |
| ETIM 9                        | EC001285                                                                                                       |
| ETIM 8                        | EC001285                                                                                                       |
| ECLASS 8.0                    | 27189234                                                                                                       |
|                               |                                                                                                                |