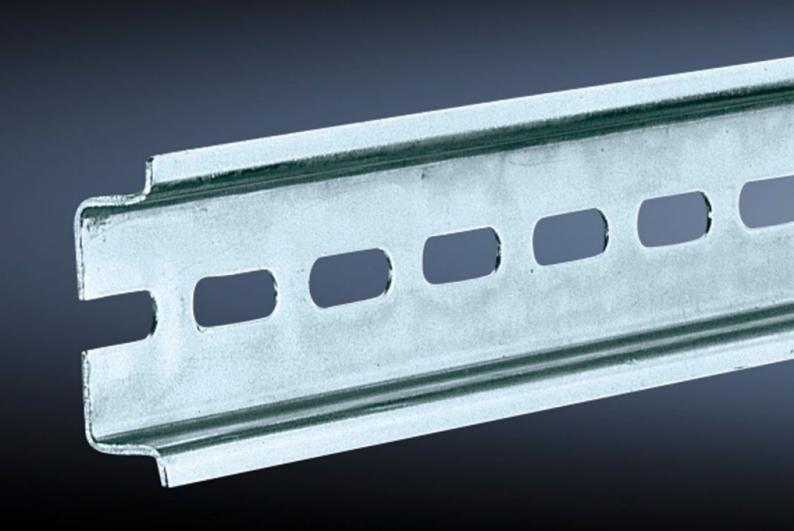

## SZ 2316.000 Support rail TH 35/7.5

State: 19.8.2025 (Source: rittal.com/si-sl)

## SZ 2316.000 - Support rail TH 35/7.5 to EN 60 715

Length sized to the enclosure width.

## **Features**

| Model No.                     | SZ 2316.000                                                                                                    |
|-------------------------------|----------------------------------------------------------------------------------------------------------------|
| Design                        | TH 35/7.5                                                                                                      |
| Product description           | Length sized to the enclosure width.                                                                           |
| Material                      | Sheet steel                                                                                                    |
| Surface finish                | Zinc-plated                                                                                                    |
| Length support rail           | 287 mm                                                                                                         |
| To fit                        | Enclosure type: AX KX AE KL KL-HD Width: = 300 mm                                                              |
| Packs of                      | 10 pc(s).                                                                                                      |
| Net weight                    | 0.9                                                                                                            |
| Gross weight                  | 0.922                                                                                                          |
| PCF per pack (cradle-to-gate) | 3.5 kg CO2 eq (Cat B)                                                                                          |
| Note on PCF category          | Category B: PCF value (cradle-to-gate) based on the product weight, approximately calculated and self-declared |
| Customs tariff number         | 73269098                                                                                                       |
| EAN                           | 4028177021044                                                                                                  |
| ETIM 9                        | EC001285                                                                                                       |
| ETIM 8                        | EC001285                                                                                                       |
| ECLASS 8.0                    | 27189234                                                                                                       |
|                               |                                                                                                                |