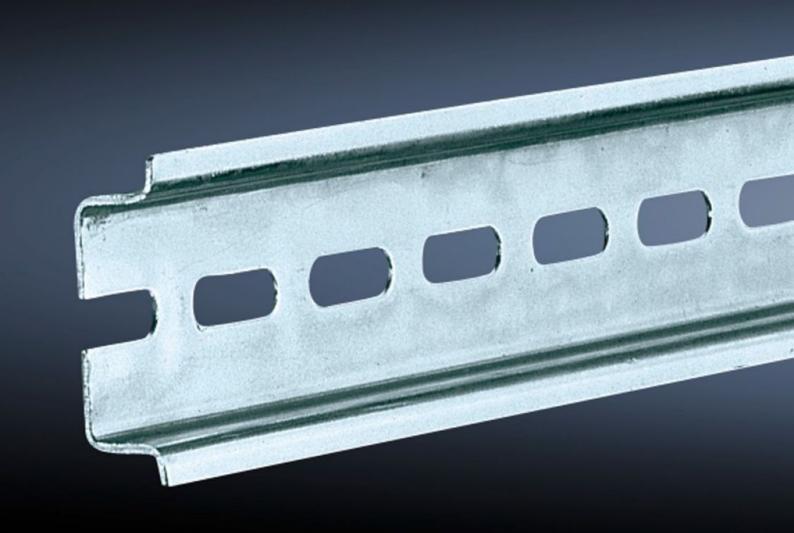

## SZ 2317.000 Support rail TH 35/7.5

State: 26.8.2025 (Source: rittal.com/si-sl)

## SZ 2317.000 - Support rail TH 35/7.5 to EN 60 715

Length sized to the enclosure width.

## **Features**

| Model No.                     | SZ 2317.000                                                                                                    |
|-------------------------------|----------------------------------------------------------------------------------------------------------------|
| Design                        | TH 35/7.5                                                                                                      |
| Product description           | Length sized to the enclosure width.                                                                           |
| Material                      | Sheet steel                                                                                                    |
| Surface finish                | Zinc-plated                                                                                                    |
| Length support rail           | 387 mm                                                                                                         |
| To fit                        | Enclosure type: AX KX AE KL KL-HD Width: = 400 mm                                                              |
| Packs of                      | 10 pc(s).                                                                                                      |
| Net weight                    | 1.08                                                                                                           |
| Gross weight                  | 1.251                                                                                                          |
| PCF per pack (cradle-to-gate) | 4.8 kg CO2 eq (Cat B)                                                                                          |
| Note on PCF category          | Category B: PCF value (cradle-to-gate) based on the product weight, approximately calculated and self-declared |
| Customs tariff number         | 73269098                                                                                                       |
| EAN                           | 4028177021068                                                                                                  |
| ETIM 9                        | EC001285                                                                                                       |
| ETIM 8                        | EC001285                                                                                                       |
| ECLASS 8.0                    | 27189234                                                                                                       |
|                               |                                                                                                                |