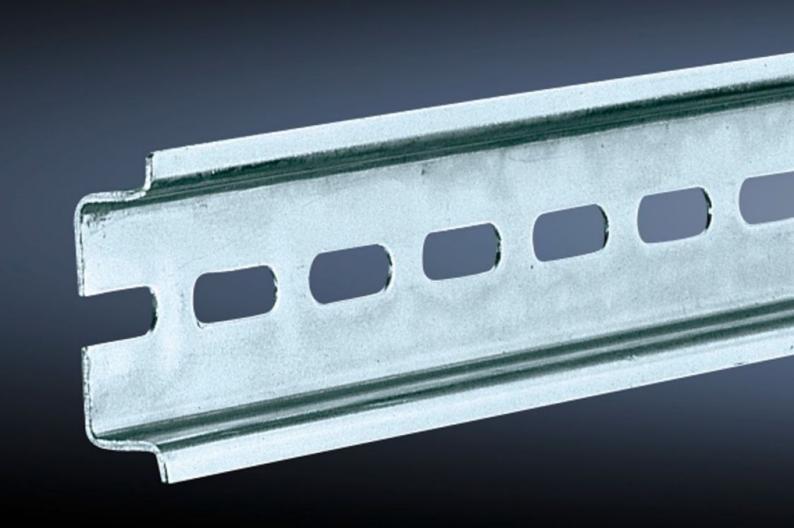

## SZ 2319.000 - Support rail TH 35/15 to EN 60 715

Length sized to the enclosure width

## **Features**

| Model No.                     | SZ 2319.000                                                                                                    |
|-------------------------------|----------------------------------------------------------------------------------------------------------------|
| Design                        | TH 35/15                                                                                                       |
| Material                      | Sheet steel                                                                                                    |
| Surface finish                | Zinc-plated                                                                                                    |
| Length support rail           | 587 mm                                                                                                         |
| To fit                        | Enclosure type: AX KX AE KL Width: = 600 mm                                                                    |
| Packs of                      | 10 pc(s).                                                                                                      |
| Net weight                    | 3.42                                                                                                           |
| Gross weight                  | 3.622                                                                                                          |
| PCF per pack (cradle-to-gate) | 13.8 kg CO2 eq (Cat B)                                                                                         |
| Note on PCF category          | Category B: PCF value (cradle-to-gate) based on the product weight, approximately calculated and self-declared |
| Customs tariff number         | 73269098                                                                                                       |
| EAN                           | 4028177021105                                                                                                  |
| ETIM 9                        | EC001285                                                                                                       |
| ETIM 8                        | EC001285                                                                                                       |
| ECLASS 8.0                    | 27189234                                                                                                       |
|                               |                                                                                                                |