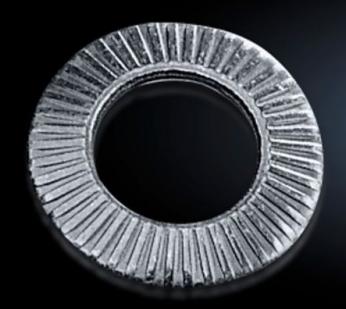

## SZ 2334.000 Contact washers

State: 16.8.2025 (Source: rittal.com/si-sl)

## SZ 2334.000 - Contact washers

Serrated, facilitate secure PE conductor connection.

## **Features**

| Model No.             | SZ 2334.000                                                                                                                                                       |
|-----------------------|-------------------------------------------------------------------------------------------------------------------------------------------------------------------|
| Product description   | Serrated contact washers facilitate secure PE conductor connection.                                                                                               |
| Benefits              | If fitted professionally, a conductive connection is created between<br>the contact washer and the metal<br>Saves time by eliminating the manual removal of paint |
| Surface finish        | Zinc-plated                                                                                                                                                       |
| For threads           | M6                                                                                                                                                                |
| Packs of              | 100 pc(s).                                                                                                                                                        |
| Net weight            | 0.1                                                                                                                                                               |
| Gross weight          | 0.08                                                                                                                                                              |
| Customs tariff number | 73182200                                                                                                                                                          |
| EAN                   | 4028177021495                                                                                                                                                     |
| ETIM 9                | EC000098                                                                                                                                                          |
| ETIM 8                | EC000098                                                                                                                                                          |
| ECLASS 8.0            | 23090101                                                                                                                                                          |