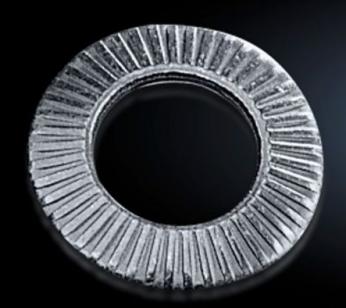

## SZ 2335.000 - Contact washers

Serrated, facilitate secure PE conductor connection.

## **Features**

| Model No.             | SZ 2335.000                                                                                                                                                       |
|-----------------------|-------------------------------------------------------------------------------------------------------------------------------------------------------------------|
| Product description   | Serrated contact washers facilitate secure PE conductor connection.                                                                                               |
| Benefits              | If fitted professionally, a conductive connection is created between<br>the contact washer and the metal<br>Saves time by eliminating the manual removal of paint |
| Surface finish        | Zinc-plated                                                                                                                                                       |
| For threads           | M8                                                                                                                                                                |
| Packs of              | 100 pc(s).                                                                                                                                                        |
| Net weight            | 0.1                                                                                                                                                               |
| Gross weight          | 0.166                                                                                                                                                             |
| Customs tariff number | 73182200                                                                                                                                                          |
| EAN                   | 4028177021518                                                                                                                                                     |
| ETIM 9                | EC000098                                                                                                                                                          |
| ETIM 8                | EC000098                                                                                                                                                          |
| ECLASS 8.0            | 23090101                                                                                                                                                          |