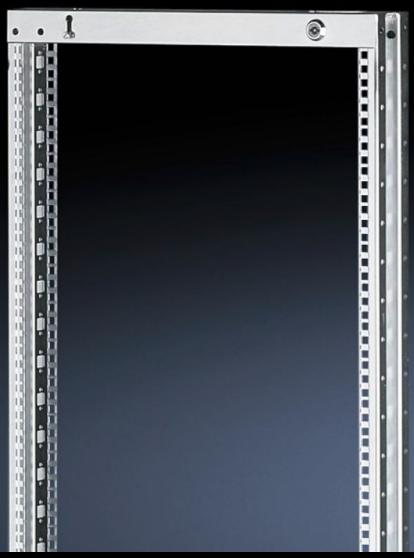

## SR 2340.700 - Swing frame, large, without trim panel for TS, VX SE, 600 mm and 1200 mm wide enclosures

For 600 mm and 1200 mm wide enclosures, 22 - 45 U, without trim panel, for mounting 482.6 mm  $(19^{\circ})$  equipment.

#### **Features**

| Model No.             | SR 2340.700                                                                                                          |
|-----------------------|----------------------------------------------------------------------------------------------------------------------|
| Product description   | For mounting 482.6 mm (19″) equipment.                                                                               |
| Material              | Sheet steel                                                                                                          |
| Surface finish        | Zinc-plated                                                                                                          |
| Supply includes       | Cam with double-bit lock insert Parts for attaching to the installation kit                                          |
| Assembly instruction  | Depending on the mounting situation, TS punched sections with mounting flanges 23 x 73 mm or 17 x 73 mm are required |
| Note                  | For further installation options, see "Technical details"                                                            |
| To fit                | Enclosure type: TS Width: = 600 mm = 1,200 mm Height: ≥ 2,000 mm                                                     |
| Units                 | 40 U                                                                                                                 |
| To fit enclosure type | TS                                                                                                                   |
| Packs of              | 1 pc(s).                                                                                                             |
| Net weight            | 12.271                                                                                                               |
|                       |                                                                                                                      |