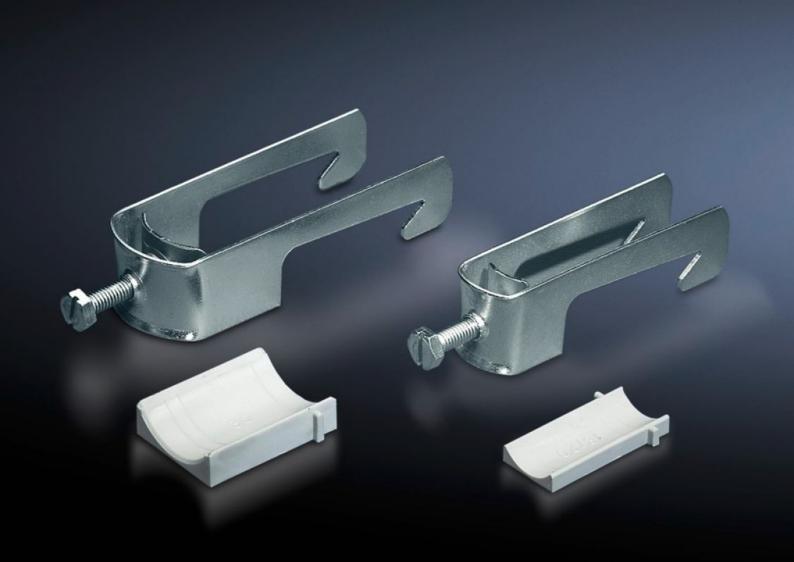

## SZ 2352.000 - Cable clamps for cable clamp rails

For fastening the cables to the cable clamp rails.

## **Features**

| Model No.                     | SZ 2352.000                                                                                                    |
|-------------------------------|----------------------------------------------------------------------------------------------------------------|
| Product description           | For fastening the cables to the cable clamp rails.                                                             |
| Material                      | Sheet steel                                                                                                    |
| Surface finish                | Zinc-plated                                                                                                    |
| Supply includes               | Plastic insert                                                                                                 |
| Min. cable diameter           | 14 mm                                                                                                          |
| Max. cable diameter           | 18 mm                                                                                                          |
| Packs of                      | 25 pc(s).                                                                                                      |
| Net weight                    | 0.925                                                                                                          |
| Gross weight                  | 1.18                                                                                                           |
| PCF per pack (cradle-to-gate) | 4.5 kg CO2 eq (Cat B)                                                                                          |
| Note on PCF category          | Category B: PCF value (cradle-to-gate) based on the product weight, approximately calculated and self-declared |
| Customs tariff number         | 73182900                                                                                                       |
| EAN                           | 4028177021891                                                                                                  |
| ETIM 9                        | EC000454                                                                                                       |
| ETIM 8                        | EC000454                                                                                                       |
| ECLASS 8.0                    | 23140202                                                                                                       |
|                               |                                                                                                                |