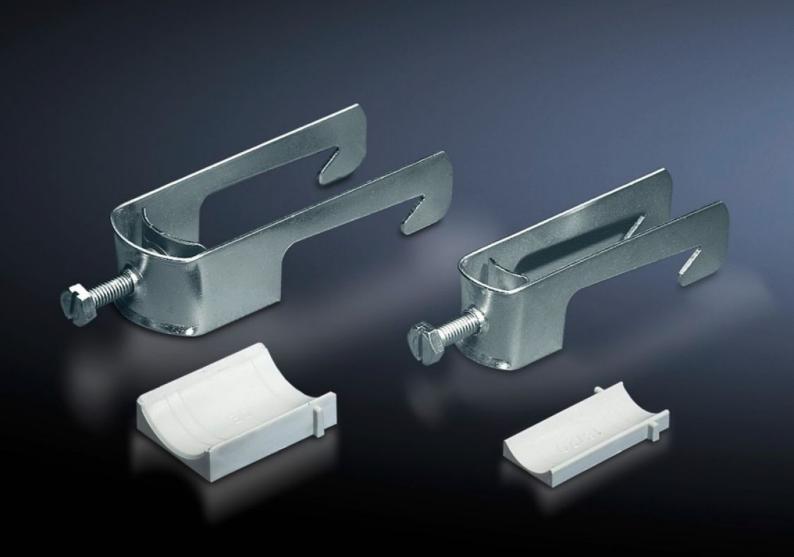

## SZ 2355.000 - Cable clamps for cable clamp rails

For fastening the cables to the cable clamp rails.

## **Features**

| Model No.                     | SZ 2355.000                                                                                                    |
|-------------------------------|----------------------------------------------------------------------------------------------------------------|
| Product description           | For fastening the cables to the cable clamp rails.                                                             |
| Material                      | Sheet steel                                                                                                    |
| Surface finish                | Zinc-plated                                                                                                    |
| Supply includes               | Plastic insert                                                                                                 |
| Min. cable diameter           | 26 mm                                                                                                          |
| Max. cable diameter           | 30 mm                                                                                                          |
| Packs of                      | 25 pc(s).                                                                                                      |
| Net weight                    | 1.5                                                                                                            |
| Gross weight                  | 1.564                                                                                                          |
| PCF per pack (cradle-to-gate) | 6.1 kg CO2 eq (Cat B)                                                                                          |
| Note on PCF category          | Category B: PCF value (cradle-to-gate) based on the product weight, approximately calculated and self-declared |
| Customs tariff number         | 73182900                                                                                                       |
| EAN                           | 4028177021952                                                                                                  |
| ETIM 9                        | EC000454                                                                                                       |
| ETIM 8                        | EC000454                                                                                                       |
| ECLASS 8.0                    | 23140202                                                                                                       |
|                               |                                                                                                                |