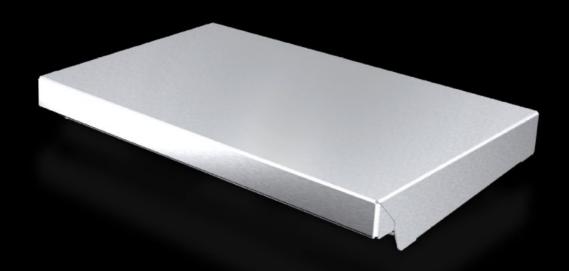

#### AX 2361.010 - Protective roof for AX

The sloping protective roof reliably protects the enclosure from standing moisture and other soiling from above.

#### **Features**

| Model No.             | AX 2361.010                                                                                                      |
|-----------------------|------------------------------------------------------------------------------------------------------------------|
| Product description   | The sloping protective roof reliably protects the enclosure from standing moisture and other soiling from above. |
| Material              | Stainless steel 1.4301 (AISI 304)                                                                                |
| Surface finish        | Brushed, grain 240                                                                                               |
| Supply includes       | Assembly parts                                                                                                   |
| Installation options  | May also be screw-fastened for dynamic loads                                                                     |
| Dimensions            | Height: 37 mm                                                                                                    |
| Type rating to UL 50E | Type 1                                                                                                           |
|                       | Type 3R                                                                                                          |
|                       | Type 4                                                                                                           |
|                       | Type 4X                                                                                                          |
|                       | Type 12                                                                                                          |
| To fit                | Enclosure type: AX                                                                                               |
|                       | Width: = 300 mm                                                                                                  |
|                       | Depth: = 210 mm                                                                                                  |
| Packs of              | 1 pc(s).                                                                                                         |
| Net weight            | 1.3                                                                                                              |
|                       |                                                                                                                  |