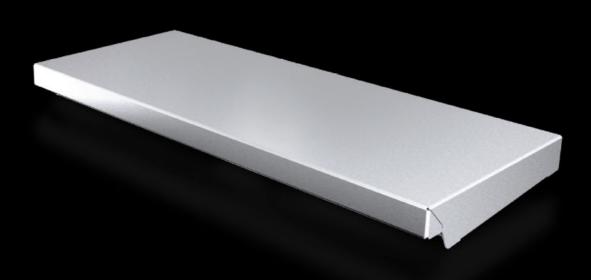

## AX 2362.010 - Protective roof for AX

The sloping protective roof reliably protects the enclosure from standing moisture and other soiling from above.

#### Features

| Model No.             | AX 2362.010                                                                                                      |
|-----------------------|------------------------------------------------------------------------------------------------------------------|
| Product description   | The sloping protective roof reliably protects the enclosure from standing moisture and other soiling from above. |
| Material              | Stainless steel 1.4301 (AISI 304)                                                                                |
| Surface finish        | Brushed, grain 240                                                                                               |
| Supply includes       | Assembly parts                                                                                                   |
| Installation options  | May also be screw-fastened for dynamic loads                                                                     |
| Dimensions            | Height: 37 mm                                                                                                    |
| Type rating to UL 50E | Туре 1                                                                                                           |
|                       | Type 3R                                                                                                          |
|                       | Туре 4                                                                                                           |
|                       | Туре 4Х                                                                                                          |
|                       | Туре 12                                                                                                          |
| To fit                | Enclosure type: AX                                                                                               |
|                       | Width: = 500 mm                                                                                                  |
|                       | Depth: = 210 mm                                                                                                  |
| Packs of              | 1 pc(s).                                                                                                         |
| Net weight            | 1.66                                                                                                             |
|                       |                                                                                                                  |