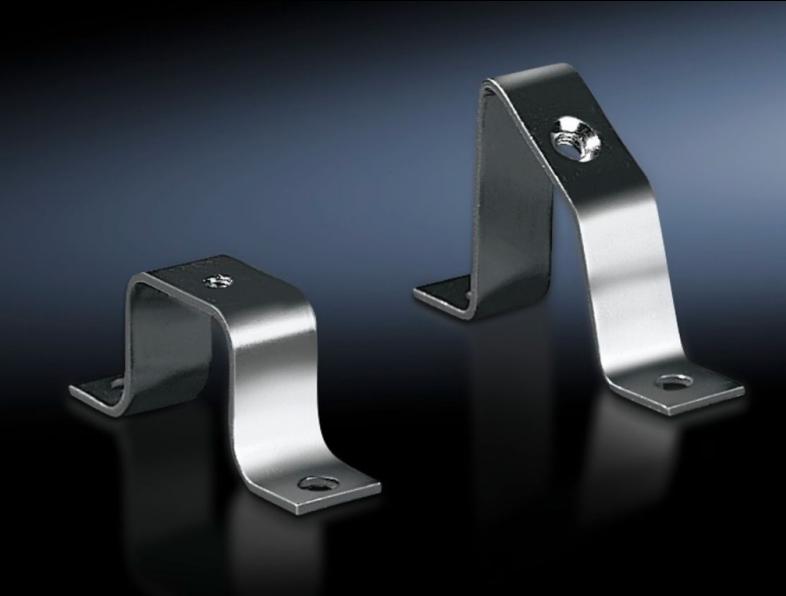

## SZ 2365.000 Rail mounting bracket

State: 28.8.2025 (Source: rittal.com/si-sl)

## SZ 2365.000 - Rail mounting bracket

For individual rail mounting.

## **Features**

| Model No.                     | SZ 2365.000                                                                                                    |
|-------------------------------|----------------------------------------------------------------------------------------------------------------|
| Design                        | flat                                                                                                           |
| Product description           | For individual rail mounting.                                                                                  |
| Material                      | Sheet steel                                                                                                    |
| Surface finish                | Zinc-plated                                                                                                    |
| To fit enclosure type         | KX                                                                                                             |
| Packs of                      | 20 pc(s).                                                                                                      |
| Net weight                    | 0.6                                                                                                            |
| Gross weight                  | 0.7                                                                                                            |
| PCF per pack (cradle-to-gate) | 2.6 kg CO2 eq (Cat B)                                                                                          |
| Note on PCF category          | Category B: PCF value (cradle-to-gate) based on the product weight, approximately calculated and self-declared |
| Customs tariff number         | 73269098                                                                                                       |
| EAN                           | 4028177022157                                                                                                  |
| ETIM 9                        | EC002620                                                                                                       |
| ETIM 8                        | EC002620                                                                                                       |
| ECLASS 8.0                    | 27189261                                                                                                       |
|                               |                                                                                                                |