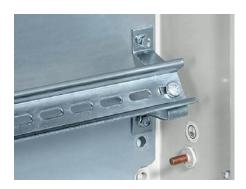

## SZ 2365.000 Rail mounting bracket

State: 28.8.2025 (Source: rittal.com/si-sl)

## SZ 2365.000 - Rail mounting bracket

For individual rail mounting.

## **Features**

| Model No.                     | SZ 2365.000                                                                                                    |
|-------------------------------|----------------------------------------------------------------------------------------------------------------|
| Design                        | flat                                                                                                           |
| Product description           | For individual rail mounting.                                                                                  |
| Material                      | Sheet steel                                                                                                    |
| Surface finish                | Zinc-plated                                                                                                    |
| To fit enclosure type         | KX                                                                                                             |
| Packs of                      | 20 pc(s).                                                                                                      |
| Net weight                    | 0.6                                                                                                            |
| Gross weight                  | 0.7                                                                                                            |
| PCF per pack (cradle-to-gate) | 2.6 kg CO2 eq (Cat B)                                                                                          |
| Note on PCF category          | Category B: PCF value (cradle-to-gate) based on the product weight, approximately calculated and self-declared |
| Customs tariff number         | 73269098                                                                                                       |
| EAN                           | 4028177022157                                                                                                  |
| ETIM 9                        | EC002620                                                                                                       |
| ETIM 8                        | EC002620                                                                                                       |
| ECLASS 8.0                    | 27189261                                                                                                       |
|                               |                                                                                                                |