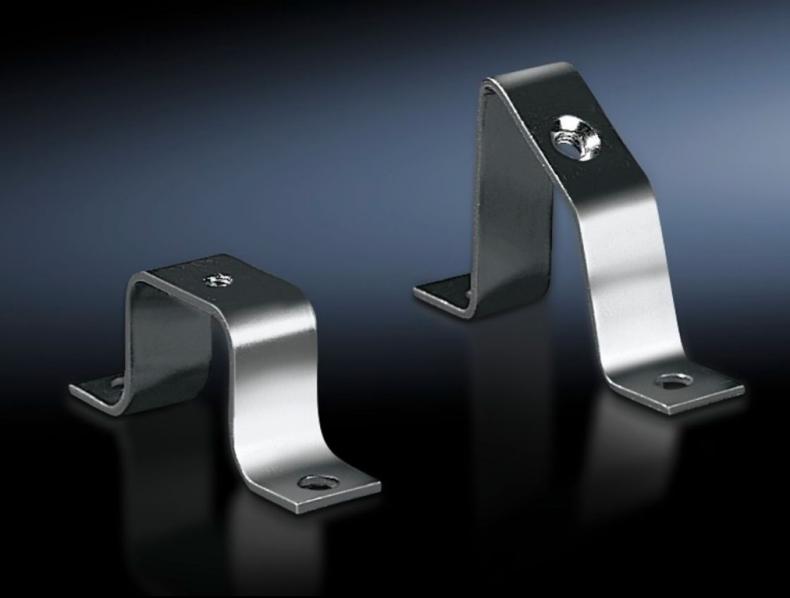

## SZ 2366.000 Rail mounting bracket

State: 24.8.2025 (Source: rittal.com/si-sl)

## SZ 2366.000 - Rail mounting bracket

For individual rail mounting.

## **Features**

| Model No.                     | SZ 2366.000                                                                                                    |
|-------------------------------|----------------------------------------------------------------------------------------------------------------|
| Design                        | inclined                                                                                                       |
| Product description           | For individual rail mounting.                                                                                  |
| Material                      | Sheet steel                                                                                                    |
| Surface finish                | Zinc-plated                                                                                                    |
| To fit enclosure type         | KX                                                                                                             |
| Packs of                      | 20 pc(s).                                                                                                      |
| Net weight                    | 0.6                                                                                                            |
| Gross weight                  | 0.784                                                                                                          |
| PCF per pack (cradle-to-gate) | 2.9 kg CO2 eq (Cat B)                                                                                          |
| Note on PCF category          | Category B: PCF value (cradle-to-gate) based on the product weight, approximately calculated and self-declared |
| Customs tariff number         | 73269098                                                                                                       |
| EAN                           | 4028177022171                                                                                                  |
| E-Number Sweden               | E1300400                                                                                                       |
| ETIM 9                        | EC002620                                                                                                       |
| ETIM 8                        | EC002620                                                                                                       |
| ECLASS 8.0                    | 27189261                                                                                                       |
|                               |                                                                                                                |