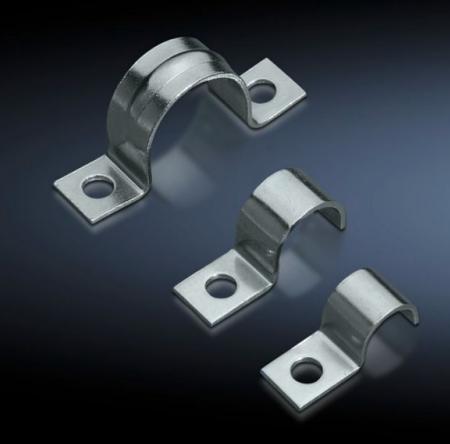

## SZ 2367.040 - EMC earth clamps

May be used directly on the device or operating equipment on the mounting plate for cable shield contact.

## **Features**

| Model No.                     | SZ 2367.040                                                                                                          |
|-------------------------------|----------------------------------------------------------------------------------------------------------------------|
| Product description           | The clamps may be used directly on the device or operating equipment on the mounting plate for cable shield contact. |
| Material                      | Sheet steel                                                                                                          |
| Surface finish                | Zinc-plated                                                                                                          |
| Size                          | 4 mm                                                                                                                 |
| Note on Model No.             | 1 assembly bracket                                                                                                   |
| Packs of                      | 50 pc(s).                                                                                                            |
| Net weight                    | 0.05                                                                                                                 |
| Gross weight                  | 0.076                                                                                                                |
| PCF per pack (cradle-to-gate) | 0.4 kg CO2 eq (Cat B)                                                                                                |
| Note on PCF category          | Category B: PCF value (cradle-to-gate) based on the product weight, approximately calculated and self-declared       |
| Customs tariff number         | 73269098                                                                                                             |
| EAN                           | 4028177163249                                                                                                        |
| ETIM 9                        | EC000127                                                                                                             |
| ETIM 8                        | EC000127                                                                                                             |
| ECLASS 8.0                    | 23159090                                                                                                             |